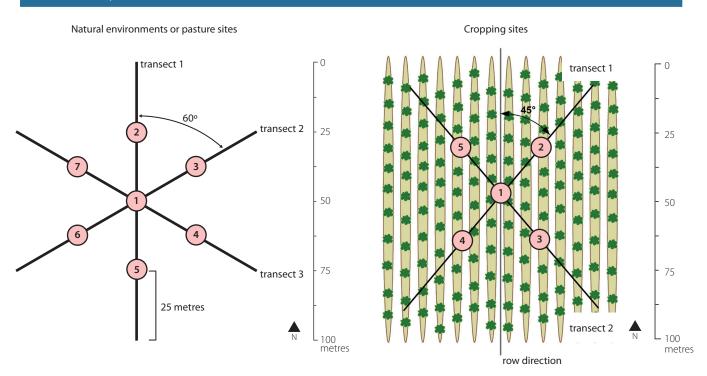

## Field transect layout

The pink dots indicate the 7 positions to take tree basal area measurements in natural environments or pasture sites.

For all site photos stand at pink dot #1. Take photo of site centre looking down, then the remaining photos along the transect lines in the order numbered.

| Transect 1 bearing: | Transect 1 bearing: |
|---------------------|---------------------|
| Transect 2 bearing: | Transect 2 bearing: |
| Transect 3 bearing: |                     |
| Photo 1:            | Photo 1:            |
| Photo 2:            | Photo 2:            |
| Photo 3:            | Photo 3:            |
| Photo 4:            | Photo 4:            |
| Photo 5:            | Photo 5:            |
| Photo 6:            |                     |
| Photo 7:            |                     |