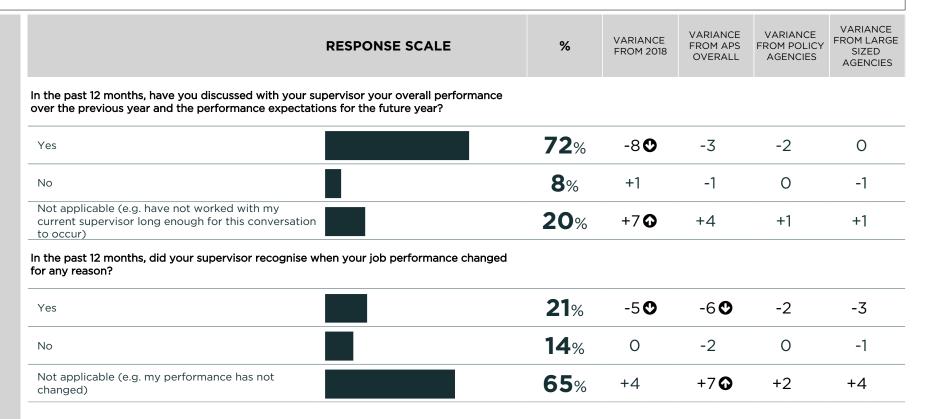

OR

Positive Neutral Negative



2019 APS Employee Census PAGE 23.

### **WORKGROUP PERFORMANCE**



### EXPLORE THE FULL RESULTS

FOR EACH QUESTION SHOWN HERE, INFORMATION ABOUT THE PROPORTION OF COLLEAGUES RESPONDING POSITIVELY (STRONGLY AGREE + AGREE), NEUTRALLY (NEITHER AGREE NOR DISAGREE) OR NEGATIVELY (DISAGREE + STRONGLY DISAGREE) IS PROVIDED

LOOK AT HOW YOUR POSITIVE SCORE COMPARES TO THE AVAILABLE COMPARISONS.

WHERE ARE YOU PERFORMING WELL?

IS THERE ROOM FOR IMPROVEMENT?



KEY



AT LEAST 5 PERCENTAGE POINTS GREATER THAN COMPARATOR



AT LEAST 5 PERCENTAGE POINTS LESS THAN COMPARATOR

Positive Neutral Negative



2019 APS Employee Census PAGE 24.



### EXPLORE THE FULL RESULTS



**KEY** 



AT LEAST 5 PERCENTAGE POINTS LESS THAN COMPARATOR





### EXPLORE THE FULL RESULTS



**KEY** 



PAGE 26.

AT LEAST 5 PERCENTAGE POINTS LESS THAN COMPARATOR





### EXPLORE THE FULL RESULTS

FOR EACH QUESTION SHOWN HERE, INFORMATION ABOUT THE PROPORTION OF COLLEAGUES RESPONDING POSITIVELY (STRONGLY AGREE + AGREE), NEUTRALLY (NEITHER AGREE NOR DISAGREE) OR NEGATIVELY (DISAGREE + STRONGLY DISAGREE) IS PROVIDED

LOOK AT HOW YOUR POSITIVE SCORE COMPARES TO THE AVAILABLE COMPARISONS.

WHERE ARE YOU PERFORMING WELL?

IS THERE ROOM FOR IMPROVEMENT?



KEY



AT LEAST 5 PERCENTAGE POINTS GREATER THAN COMPARATOR



AT LEAST 5 PERCENTAGE POINTS LESS THAN COMPARATOR

Positive Neutral Negative



2019 APS Employee Census PAGE 27.

**12**%



### EXPLORE THE FULL RESULTS

| Managing<br>Underperformance                                                          | RESPONSE SCALE | %