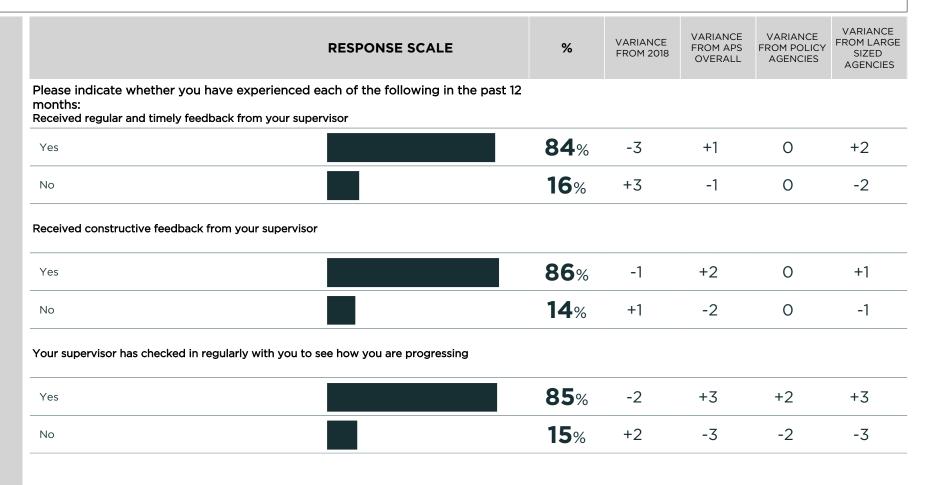

EAST 5 PERCENTAGE POINTS GREATER THAN COMPARATOR



AT LEAST 5 PERCENTAGE POINTS LESS THAN COMPARATOR

Positive Neutral Negative



2019 APS Employee Census PAGE 23.

### **WORKGROUP PERFORMANCE**



### EXPLORE THE FULL RESULTS

FOR EACH QUESTION SHOWN HERE, INFORMATION ABOUT THE PROPORTION OF COLLEAGUES RESPONDING POSITIVELY (STRONGLY AGREE + AGREE), NEUTRALLY (NEITHER AGREE NOR DISAGREE) OR NEGATIVELY (DISAGREE + STRONGLY DISAGREE) IS PROVIDED

LOOK AT HOW YOUR POSITIVE SCORE COMPARES TO THE AVAILABLE COMPARISONS.

WHERE ARE YOU PERFORMING WELL?

IS THERE ROOM FOR IMPROVEMENT?



KEY



AT LEAST 5 PERCENTAGE POINTS GREATER THAN COMPARATOR



AT LEAST 5 PERCENTAGE POINTS LESS THAN COMPARATOR

Positive Neutral Negative



2019 APS Employee Census PAGE 24.



### EXPLORE THE FULL RESULTS



**KEY** 



AT LEAST 5 PERCENTAGE POINTS LESS THAN COMPARATOR





### EXPLORE THE FULL RESULTS



**KEY** 



PAGE 26.

AT LEAST 5 PERCENTAGE POINTS LESS THAN COMPARATOR





### EXPLORE THE FULL RESULTS

FOR EACH QUESTION SHOWN HERE, INFORMATION ABOUT THE PROPORTION OF COLLEAGUES RESPONDING POSITIVELY (STRONGLY AGREE + AGREE), NEUTRALLY (NEITHER AGREE NOR DISAGREE) OR NEGATIVELY (DISAGREE + STRONGLY DISAGREE) IS PROVIDED

LOOK AT HOW YOUR POSITIVE SCORE COMPARES TO THE AVAILABLE COMPARISONS.

WHERE ARE YOU PERFORMING WELL?

IS THERE ROOM FOR IMPROVEMENT?



KEY



AT LEAST 5 PERCENTAGE POINTS GREATER THAN COMPARATOR



AT LEAST 5 PERCENTAGE POINTS LESS THAN COMPARATOR

Positive Neutral Negative



2019 APS Employee Census PAGE 27.

**12**%



### EXPLORE THE FULL RESULTS

| Managing<br