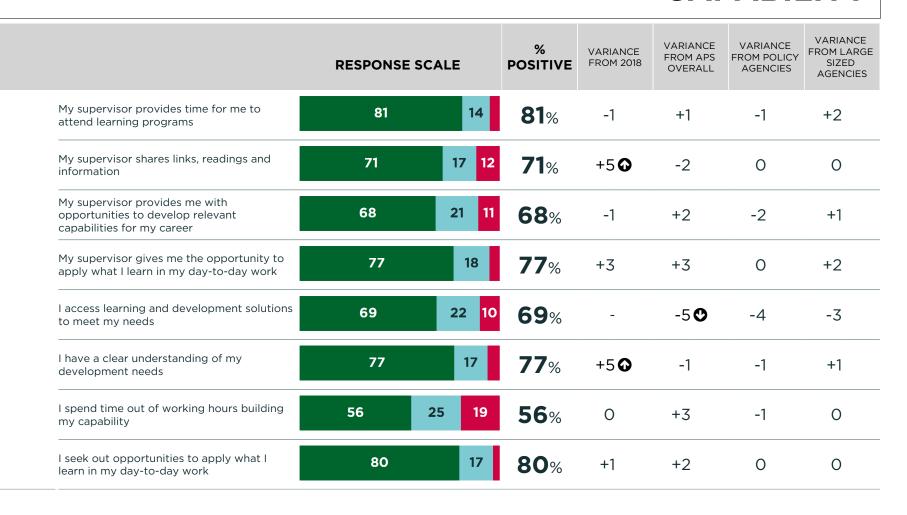

responses)

| Support from my immediate supervisor | 66% | - | - | - | - |
|--------------------------------------|-----|---|---|---|---|
| Support from my agency's HR area     | 56% | - | - | - | - |
| Support from a mentor or coach       | 22% | - | - | - | - |

**KEY** 



AT LEAST 5 PERCENTAGE POINTS LESS THAN COMPARATOR



2019 APS Employee Census PAGE 29.

#### **CAPABILITY**



#### **EXPLORE** THE FULL **RESULTS**

FOR EACH QUESTION SHOWN HERE. INFORMATION ABOUT THE PROPORTION OF COLLEAGUES RESPONDING POSITIVELY (STRONGLY AGREE + AGREE), NEUTRALLY (NEITHER AGREE NOR DISAGREE) OR NEGATIVELY (DISAGREE + STRONGLY DISAGREE) IS **PROVIDED** 

LOOK AT HOW YOUR POSITIVE SCORE COMPARES TO THE AVAILABLE COMPARISONS.

WHERE ARE YOU **PERFORMING** WELL?

**IS THERE ROOM FOR IMPROVEMENT?** 



**KEY** 



AT LEAST 5 PERCENTAGE POINTS GREATER THAN COMPARATOR



AT LEAST 5 PERCENTAGE POINTS LESS THAN COMPARATOR

Positive Neutral Negative





### **CAREER INTENTIONS**



# EXPLORE THE FULL RESULTS

EMPLOYEES WHO
INDICATED THAT THEY
WANTED TO LEAVE THEIR
AGENCY AS SOON AS
POSSIBLE OR WITHIN THE
NEXT 12 MONTHS WERE
ASKED WHY THEY
WANTED TO DO SO.
EMPLOYEES COULD
SELECT ONLY ONE
OPTION FROM A LIST OF
ITEMS.

|                                                                                                                                                                                                                                                                              | RESPONSE SCALE                     | %                      | VARIANCE<br>FROM 2018 | VARIANCE<br>FROM APS<