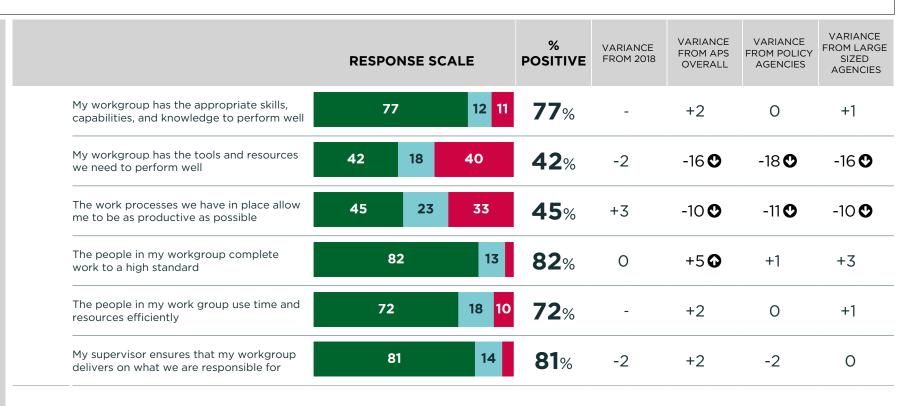

OR NEGATIVELY (DISAGREE + STRONGLY DISAGREE) IS PROVIDED

LOOK AT HOW YOUR POSITIVE SCORE COMPARES TO THE AVAILABLE COMPARISONS.

WHERE ARE YOU PERFORMING WELL?

IS THERE
ROOM FOR
IMPROVEMENT?



**KEY** 



AT LEAST 5 PERCENTAGE POINTS GREATER THAN COMPARATOR



AT LEAST 5 PERCENTAGE POINTS LESS THAN COMPARATOR

Positive Neutral Negative



2019 APS Employee Census PAGE 23.

### **WORKGROUP PERFORMANCE**



### EXPLORE THE FULL RESULTS

FOR EACH QUESTION SHOWN HERE, INFORMATION ABOUT THE PROPORTION OF COLLEAGUES RESPONDING POSITIVELY (STRONGLY AGREE + AGREE), NEUTRALLY (NEITHER AGREE NOR DISAGREE) OR NEGATIVELY (DISAGREE + STRONGLY DISAGREE) IS PROVIDED

LOOK AT HOW YOUR POSITIVE SCORE COMPARES TO THE AVAILABLE COMPARISONS.

WHERE ARE YOU PERFORMING WELL?

IS THERE ROOM FOR IMPROVEMENT?



KEY



AT LEAST 5 PERCENTAGE POINTS GREATER THAN COMPARATOR



AT LEAST 5 PERCENTAGE POINTS LESS THAN COMPARATOR

Positive Neutral Negative



2019 APS Employee Census PAGE 24.



### EXPLORE THE FULL RESULTS



**KEY** 



AT LEAST 5 PERCENTAGE POINTS LESS THAN COMPARATOR





### EXPLORE THE FULL RESULTS



**KEY** 



PAGE 26.

AT LEAST 5 PERCENTAGE POINTS LESS THAN COMPARATOR





### EXPLORE THE FULL RESULTS

FOR EACH QUESTION SHOWN HERE, INFORMATION ABOUT THE PROPORTION OF COLLEAGUES RESPONDING POSITIVELY (STRONGLY AGREE + AGREE), NEUTRALLY (NEITHER AGREE NOR DISAGREE) OR NEGATIVELY (DISAGREE + STRONGLY DISAGREE) IS PROVIDED

LOOK AT HOW YOUR POSITIVE SCORE COMPARES TO THE AVAILABLE COMPARISONS.

WHERE ARE YOU PERFORMING WELL?

IS THERE ROOM FOR IMPROVEMENT?



KEY



AT LEAST 5 PE