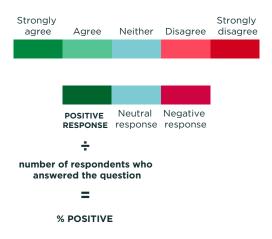

03.

Consider if there is actually room for improvement.

This report shows the proportion of colleagues responding positively (strongly agree + agree), neutrally (neither agree nor disagree) or negatively (disagree + strongly disagree) to the question asked in the survey. Look at how your positive scores compare to your parent unit, and your last survey's results.

### EXPLORE THE FULL RESULTS

FOR EACH QUESTION SHOWN HERE, INFORMATION ABOUT THE PROPORTION OF COLLEAGUES RESPONDING POSITIVELY (STRONGLY AGREE + AGREE), NEUTRALLY (NEITHER AGREE NOR DISAGREE) OR NEGATIVELY (DISAGREE + STRONGLY DISAGREE) IS PROVIDED

LOOK AT HOW YOUR POSITIVE SCORE COMPARES TO THE AVAILABLE COMPARISONS.

WHERE ARE YOU PERFORMING WELL?

IS THERE ROOM FOR IMPROVEMENT?

KEY

AT LEAST 5 PERCENTAGE POINTS GREATER THAN COMPARATOR

AT LEAST 5 PERCENTAGE POINTS LESS THAN COMPARATOR

Positive Neutral Negative

LOOK AT HOW YOUR POSITIVE SCORE COMPARES TO THE AVAILABLE COMPARISONS.

WHERE ARE YOU PERFORMING WELL?

IS THERE ROOM FOR IMPROVEMENT?

KEY

AT LEAST 5 PERCENTAGE POINTS GREATER THAN COMPARATOR

C

AT LEAST 5 PERCENTAGE POINTS LESS THAN COMPARATOR

Positive Neutral Negative

2019 APS Employee Census PAGE 09.