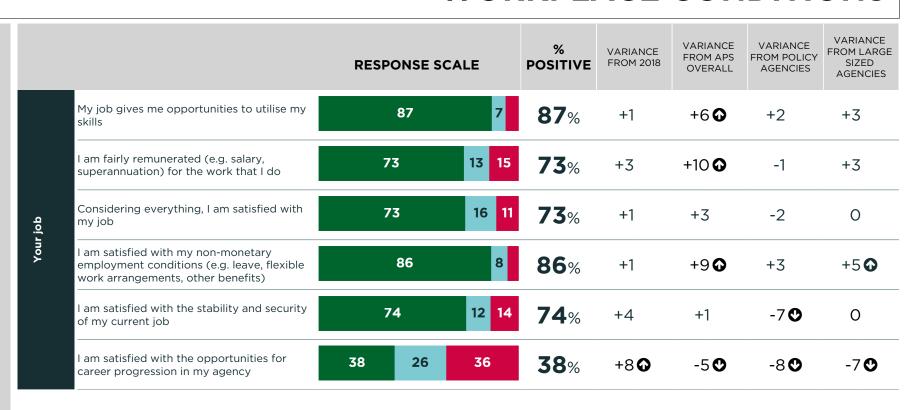

### EXPLORE THE FULL RESULTS

FOR EACH QUESTION SHOWN HERE, INFORMATION ABOUT THE PROPORTION OF COLLEAGUES RESPONDING POSITIVELY (STRONGLY AGREE + AGREE), NEUTRALLY (NEITHER AGREE NOR DISAGREE) OR NEGATIVELY (DISAGREE + STRONGLY DISAGREE) IS PROVIDED

LOOK AT HOW YOUR POSITIVE SCORE COMPARES TO THE AVAILABLE COMPARISONS.

WHERE ARE YOU PERFORMING WELL?

IS THERE ROOM FOR IMPROVEMENT?

KEY

AT LEAST 5 PERCENTAGE POINTS GREATER THAN COMPARATOR

AT LEAST 5 PERCENTAGE POINTS LESS THAN COMPARATOR