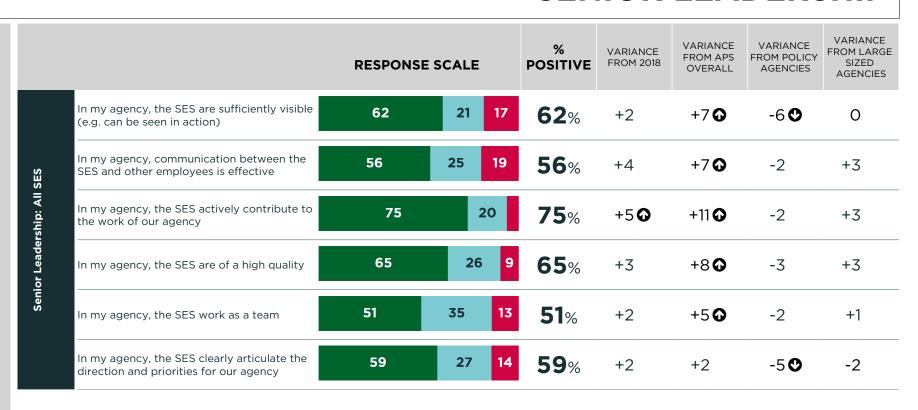

### IMMEDIATE SUPERVISOR

### EXPLORE THE FULL RESULTS

FOR EACH QUESTION SHOWN HERE, INFORMATION ABOUT THE PROPORTION OF COLLEAGUES RESPONDING POSITIVELY (STRONGLY AGREE + AGREE), NEUTRALLY (NEITHER AGREE NOR DISAGREE) OR NEGATIVELY (DISAGREE + STRONGLY DISAGREE) IS PROVIDED

LOOK AT HOW YOUR POSITIVE SCORE COMPARES TO THE AVAILABLE COMPARISONS.

WHERE ARE YOU PERFORMING WELL?

IS THERE ROOM FOR IMPROVEMENT?

KEY

AT LEAST 5 PERCENTAGE POINTS GREATER THAN COMPARATOR

AT LEAST 5 PERCENTAGE POINTS LESS THAN COMPARATOR

Positive Neutral Negative

2019 APS Employee Census PAGE 11.