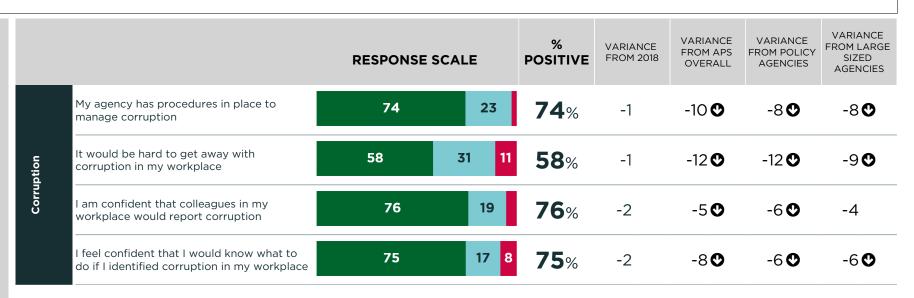

# EXPLORE THE FULL RESULTS

EMPLOYEES WHO
INDICATED THAT THEY
HAD WITNESSED
POTENTIAL CORRUPT
BEHAVIOUR WERE ASKED
TO DESCRIBE THE
BEHAVIOUR. EMPLOYEES
COULD SELECT ONE OR
MORE RESPONSES FROM
A LIST OF ITEMS.