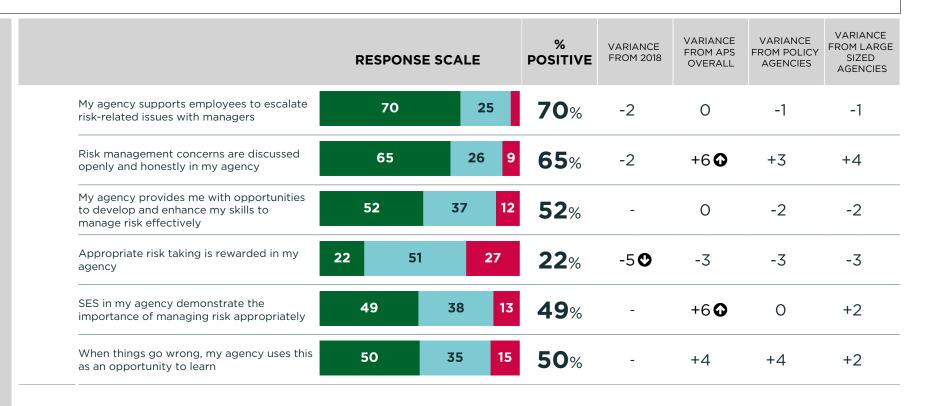

|  |  |  |  |
| Other                                                                 | 8%  | -                     | -                               | -                                   | -                                           |  |  |  |  |

**KEY** 



AT LEAST 5 PERCENTAGE POINTS LESS THAN COMPARATOR



2019 APS Employee Census PAGE 32.

### **RISK MANAGEMENT**



### EXPLORE THE FULL RESULTS

FOR EACH QUESTION SHOWN HERE, INFORMATION ABOUT THE PROPORTION OF COLLEAGUES RESPONDING POSITIVELY (STRONGLY AGREE + AGREE), NEUTRALLY (NEITHER AGREE NOR DISAGREE) OR NEGATIVELY (DISAGREE + STRONGLY DISAGREE) IS PROVIDED

LOOK AT HOW YOUR POSITIVE SCORE COMPARES TO THE AVAILABLE COMPARISONS.

WHERE ARE YOU PERFORMING WELL?

IS THERE ROOM FOR IMPROVEMENT?



KEY



AT LEAST 5 PERCENTAGE POINTS GREATER THAN COMPARATOR



AT LEAST 5 PERCENTAGE POINTS LESS THAN COMPARATOR

Positive Neutral Negative



2019 APS Employee Census PAGE 33.

### **INNOVATION INDEX**



#### **INNOVATION**

THE INNOVATION SCORE ASSESSES BOTH WHETHER EMPLOYEES FEEL WILLING AND ABLE TO BE INNOVATIVE, AND WHETHER THEIR AGENCY HAS A CULTURE WHICH ENABLES THEM TO BE SO.

IT IS IMPORTANT TO **BALANCE HIGH LEVELS OF INNOVATION WITH EQUALLY STRONG LEVELS OF** ENGAGEMENT. **ORGANISATIONS** THAT ENABLE AND **ENCOURAGE INNOVATION AMONG EMPLOYEES WHO ARE NOT ENGAGED RISK A POTENTIAL** MISALIGNMENT OF **GOALS AND OBJECTIVES.** 



**KEY** 



AT LEAST 5 PERCENTAGE POINTS **GREATER THAN COMPARATOR** 



AT LEAST 5 PERCENTAGE POINTS LESS THAN COMPARATOR

Positive Neutral Negative