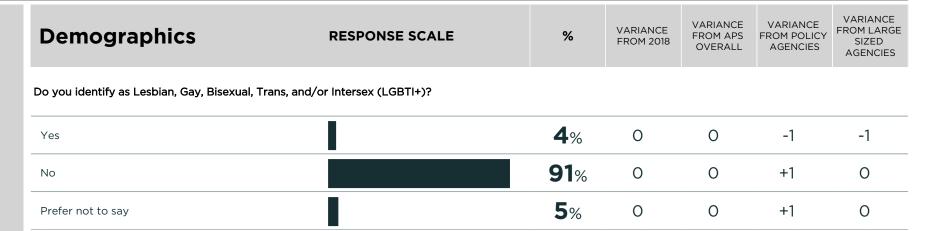

o be saying about their working lives in the future and what should be put in place to make this happen.

Australian Government
Australian Public Service Commission

2019 APS Employee Census PAGE 02.

### **EMPLOYEE ENGAGEMENT: SAY, STAY, STRIVE**



#### HOW ENGAGED IS YOUR TEAM?

ENGAGEMENT SCORES AREN'T JUST ABOUT HOW MUCH PEOPLE LIKE WORKING FOR AN AGENCY. IT IS A MEASURE OF THE EMOTIONAL CONNECTION AND COMMITMENT EMPLOYEES HAVE TO WORKING FOR THE AGENCY.



Australian Government

Australian Public Service Commission

2019 APS Employee Census PAGE 03.



### EXPLORE THE FULL RESULTS





2019 APS Employee Census PAGE 04.



### EXPLORE THE FULL RESULTS



**KEY** 



AT LEAST 5 PERCENTAGE POINTS LESS THAN COMPARATOR

2019 APS Employee Census PAGE 05.





### EXPLORE THE FULL RESULTS



**KEY** 



AT LEAST 5 PERCENTAGE POINTS LESS THAN COMPARATOR



2019 APS Employee Census PAGE 06.



### EXPLORE THE FULL RESULTS

FOR EACH QUESTION SHOWN HERE, INFORMATION ABOUT THE PROPORTION OF COLLEAGUES RESPONDING POSITIVELY (STRONGLY AGREE + AGREE), NEUTRALLY (NEITHER AGREE NOR DISAGREE) OR NEGATIVELY (DISAGREE + STRONGLY DISAGREE) IS PROVIDED

LOOK AT HOW YOUR POSITIVE SCORE COMPARES TO THE AVAILABLE COMPARISONS.

WHERE ARE YOU PERFORMING WELL?

IS THERE ROOM FOR IMPROVEMENT?



KEY



AT LEAST 5 PERCENTAGE POINTS GREATER THAN COMPARATOR



AT LEAST 5 PERCENTAGE POINTS LESS THAN COMPARATOR

Positive Neutral Negative





### WELLBEING INDEX



#### WELLBEING

THE WELLBEING SCORE PROVIDES A MEASURE OF WELLBEING FOR EMPLOYEES WITHIN AN ORGANISATION. IT MEASURES BOTH THE PRACTICAL A