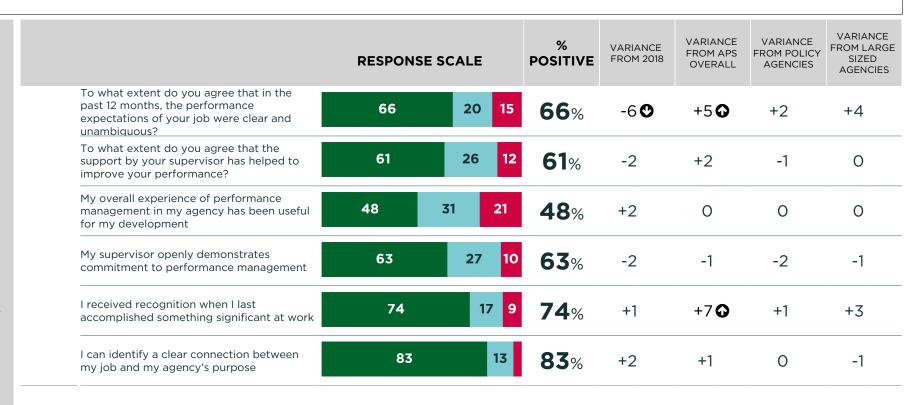

OOM FOR IMPROVEMENT?



KEY



AT LEAST 5 PERCENTAGE POINTS GREATER THAN COMPARATOR



AT LEAST 5 PERCENTAGE POINTS LESS THAN COMPARATOR

Positive Neutral Negative



2019 APS Employee Census PAGE 24.



### EXPLORE THE FULL RESULTS



**KEY** 



AT LEAST 5 PERCENTAGE POINTS LESS THAN COMPARATOR





### EXPLORE THE FULL RESULTS



**KEY** 



PAGE 26.

AT LEAST 5 PERCENTAGE POINTS LESS THAN COMPARATOR





### EXPLORE THE FULL RESULTS

FOR EACH QUESTION SHOWN HERE, INFORMATION ABOUT THE PROPORTION OF COLLEAGUES RESPONDING POSITIVELY (STRONGLY AGREE + AGREE), NEUTRALLY (NEITHER AGREE NOR DISAGREE) OR NEGATIVELY (DISAGREE + STRONGLY DISAGREE) IS PROVIDED

LOOK AT HOW YOUR POSITIVE SCORE COMPARES TO THE AVAILABLE COMPARISONS.

WHERE ARE YOU PERFORMING WELL?

IS THERE ROOM FOR IMPROVEMENT?



KEY



AT LEAST 5 PERCENTAGE POINTS GREATER THAN COMPARATOR



AT LEAST 5 PERCENTAGE POINTS LESS THAN COMPARATOR

Positive Neutral Negative



2019 APS Employee Census PAGE 27.

**12**%



### EXPLORE THE FULL RESULTS

| Managing<br>Underperformance                                                          | RESPONSE SCALE | %           | VARIANCE<br>FROM 2018 | VARIANCE<br>FROM APS<br>OVERALL | VARIANCE<br>FROM POLICY<br>AGENCIES | VARIANCE<br>FROM LARGE<br>SIZED<br>AGENCIES |  |  |  |
|---------------------------------------------------------------------------------------|----------------|-------------|-----------------------|---------------------------------|-------------------------------------|---------------------------------------------|--|--|--|
| To what extent do you agree that