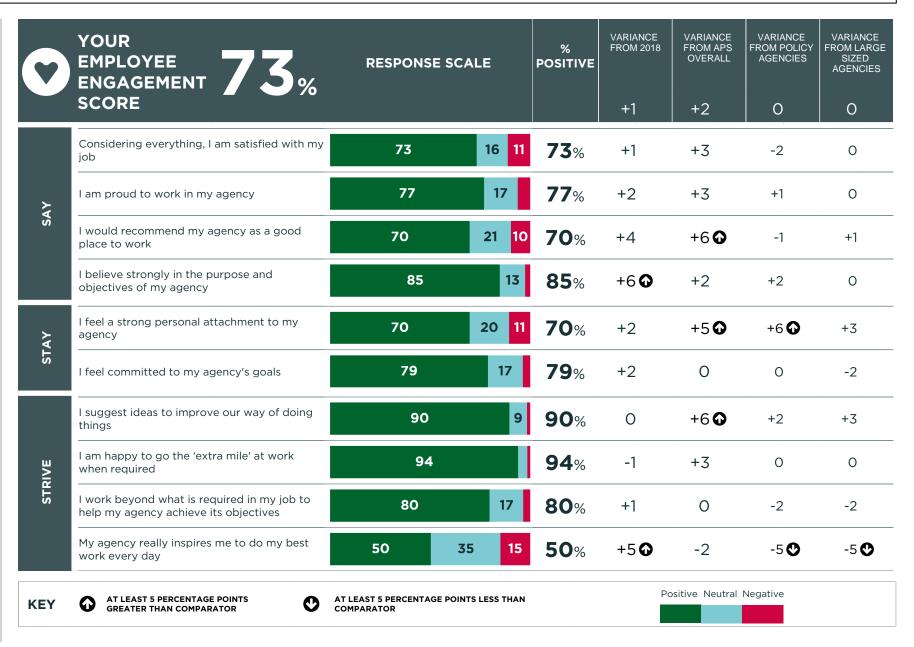

### **EMPLOYEE ENGAGEMENT: SAY, STAY, STRIVE**

#### HOW ENGAGED IS YOUR TEAM?

ENGAGEMENT SCORES AREN'T JUST ABOUT HOW MUCH PEOPLE LIKE WORKING FOR AN AGENCY. IT IS A MEASURE OF THE EMOTIONAL CONNECTION AND COMMITMENT EMPLOYEES HAVE TO WORKING FOR THE AGENCY.

### EXPLORE THE FULL RESULTS

FOR EACH QUESTION SHOWN HERE, INFORMATION ABOUT THE PROPORTION OF COLLEAGUES RESPONDING POSITIVELY (STRONGLY AGREE + AGREE), NEUTRALLY (NEITHER AGREE NOR DISAGREE) OR NEGATIVELY (DISAGREE + STRONGLY DISAGREE) IS PROVIDED

LOOK AT HOW YOUR POSITIVE SCORE COMPARES TO THE AVAILABLE COMPARISONS.

WHERE ARE YOU PERFORMING WELL?

IS THERE ROOM FOR IMPROVEMENT?

KEY

AT LEAST 5 PERCENTAGE POINTS GREATER THAN COMPARATOR

AT LEAST 5 PERCENTAGE POINTS LESS THAN COMPARATOR

Positive Neutral Negative