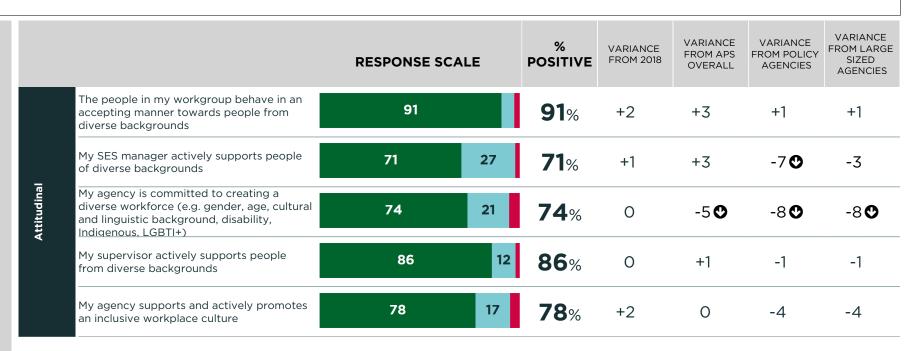

### SENIOR LEADERSHIP

### EXPLORE THE FULL RESULTS

FOR EACH QUESTION SHOWN HERE, INFORMATION ABOUT THE PROPORTION OF COLLEAGUES RESPONDING POSITIVELY (STRONGLY AGREE + AGREE), NEUTRALLY (NEITHER AGREE NOR DISAGREE) OR NEGATIVELY (DISAGREE + STRONGLY DISAGREE) IS PROVIDED

LOOK AT HOW YOUR POSITIVE SCORE COMPARES TO THE AVAILABLE COMPARISONS.

WHERE ARE YOU PERFORMING WELL?

IS THERE ROOM FOR IMPROVEMENT?

KEY

AT LEAST 5 PERCENTAGE POINTS GREATER THAN COMPARATOR

C

AT LEAST 5 PERCENTAGE POINTS LESS THAN COMPARATOR

Positive Neutral Negative

2019 APS Employee Census PAGE 09.