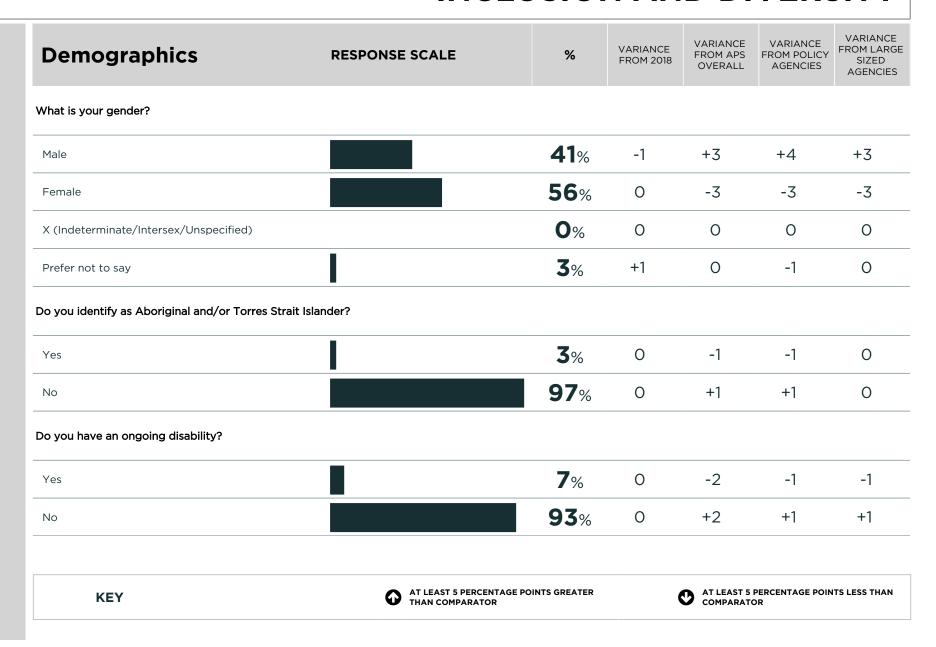

LOOK AT HOW YOUR POSITIVE SCORE COMPARES TO THE AVAILABLE COMPARISONS.

WHERE ARE YOU PERFORMING WELL?

IS THERE ROOM FOR IMPROVEMENT?

KEY

AT LEAST 5 PERCENTAGE POINTS GREATER THAN COMPARATOR

AT LEAST 5 PERCENTAGE POINTS LESS THAN COMPARATOR