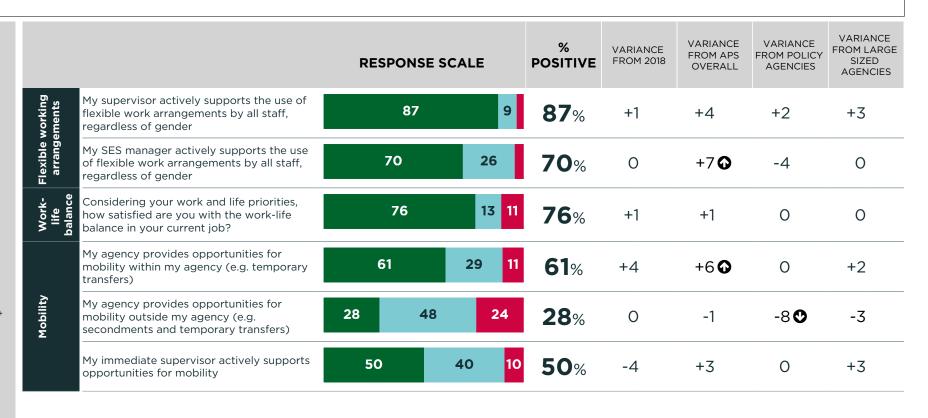

ITHER AGREE NOR DISAGREE) OR NEGATIVELY (DISAGREE + STRONGLY DISAGREE) IS **PROVIDED** 

LOOK AT HOW YOUR POSITIVE SCORE COMPARES TO THE AVAILABLE COMPARISONS.

WHERE ARE YOU **PERFORMING** WELL?

**IS THERE ROOM FOR IMPROVEMENT?** 



**KEY** 



AT LEAST 5 PERCENTAGE POINTS GREATER THAN COMPARATOR

AT LEAST 5 PERCENTAGE POINTS LESS THAN COMPARATOR

Positive Neutral Negative





### WORKPLACE CONDITIONS



### EXPLORE THE FULL RESULTS

FOR EACH QUESTION SHOWN HERE, INFORMATION ABOUT THE PROPORTION OF COLLEAGUES RESPONDING POSITIVELY (STRONGLY AGREE + AGREE), NEUTRALLY (NEITHER AGREE NOR DISAGREE) OR NEGATIVELY (DISAGREE + STRONGLY DISAGREE) IS PROVIDED

LOOK AT HOW YOUR POSITIVE SCORE COMPARES TO THE AVAILABLE COMPARISONS.

WHERE ARE YOU PERFORMING WELL?

IS THERE
ROOM FOR
IMPROVEMENT?



**KEY** 



AT LEAST 5 PERCENTAGE POINTS GREATER THAN COMPARATOR



AT LEAST 5 PERCENTAGE POINTS LESS THAN COMPARATOR

Positive Neutral Negative



2019 APS Employee Census PAGE 23.

### **WORKGROUP PERFORMANCE**



### EXPLORE THE FULL RESULTS

FOR EACH QUESTION SHOWN HERE, INFORMATION ABOUT THE PROPORTION OF COLLEAGUES RESPONDING POSITIVELY (STRONGLY AGREE + AGREE), NEUTRALLY (NEITHER AGREE NOR DISAGREE) OR NEGATIVELY (DISAGREE + STRONGLY DISAGREE) IS PROVIDED

LOOK AT HOW YOUR POSITIVE SCORE COMPARES TO THE AVAILABLE COMPARISONS.

WHERE ARE YOU PERFORMING WELL?

IS THERE ROOM FOR IMPROVEMENT?



KEY



AT LEAST 5 PERCENTAGE POINTS GREATER THAN COMPARATOR



AT LEAST 5 PERCENTAGE POINTS LESS THAN COMPARATOR

Positive Neutral Negative



2019 APS Employee Census PAGE 24.



### EXPLORE