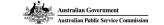

### EXPLORE THE FULL RESULTS

FOR EACH QUESTION SHOWN HERE, INFORMATION ABOUT THE PROPORTION OF COLLEAGUES RESPONDING POSITIVELY (STRONGLY AGREE + AGREE), NEUTRALLY (NEITHER AGREE NOR DISAGREE) OR NEGATIVELY (DISAGREE + STRONGLY DISAGREE) IS PROVIDED

LOOK AT HOW YOUR POSITIVE SCORE COMPARES TO THE AVAILABLE COMPARISONS.

WHERE ARE YOU PERFORMING WELL?

IS THERE ROOM FOR IMPROVEMENT?

KEY

AT LEAST 5 PERCENTAGE POINTS GREATER THAN COMPARATOR

AT LEAST 5 PERCENTAGE POINTS LESS THAN COMPARATOR

Positive Neutral Negative