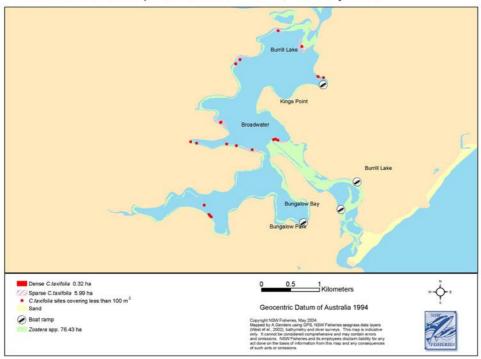

### Distribution of Caulerpa taxifolia Burrill Lake, February 2004

### Distribution of Caulerpa taxifolia Burrill Lake, August 2003

# Distribution of Caulerpa taxifolia Burrill Lake, February 2003