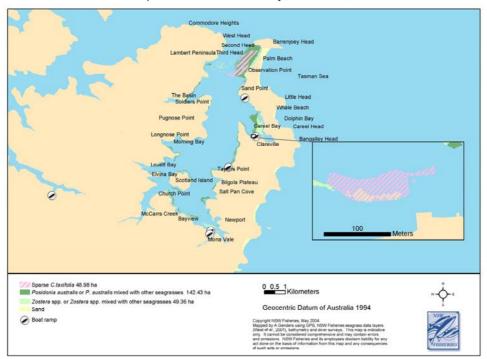

### **APPENDIX 1**

The spatial extent of *C. taxifolia* infestations in eight NSW estuaries mapped at three times: summer 2003, winter 2003 and summer 2004. Estuaries are presented in order from north to south, and from most recent to the first in the sequence.