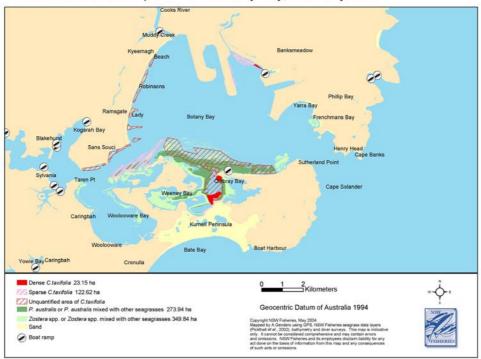

om most recent to the first in the sequence.

#### (compiled by Alan Genders)





### Distribution of Caulerpa taxifolia Lake Macquarie, March 2003 (after salting)



### Distribution of Caulerpa taxifolia Careel Bay, Pittwater, March 2004



### Distribution of Caulerpa taxifolia Careel Bay, Pittwater, August 2003



### Distribution of Caulerpa taxifolia Careel Bay, Pittwater, October 2002



#### Distribution of Caulerpa taxifolia Port Jackson, March 2004



### Distribution of Caulerpa taxifolia Port Jackson, August 2003



#### Distribution of Caulerpa taxifolia Port Jackson, March 2003



### Distribution of Caulerpa taxifolia Botany Bay, March 2004



### Distribution of Caulerpa taxifolia Botany Bay, August 2003



### Distribution of Caulerpa taxifolia Botany Bay, February 2003



#### Distribution of Caulerpa taxifolia Port Hacking, March 2004



### Distribution of Caulerpa taxifolia Port Hacking, August 2003



### Distribution of Caulerpa taxifolia Port Hacking, February 2003



## Distribution of Caulerpa taxifolia Lake Conjola, February 2004



## Distribution of Caulerpa taxifolia Lake Conjola, August 2003



## Distribution of Caulerpa taxifolia Lake Conjola, February 2003



### Distribution of Caulerpa taxifolia Narrawallee Inlet, February 2004



### Distribution of Caulerpa taxifolia Narrawallee Inlet, August 2003



## Distribution of Caulerpa taxifolia Narrawallee Inlet, February 2003



### Distribution of Caulerpa taxifolia Burrill Lake, February 2004



### Distribution of Caulerpa taxifolia Burrill Lake, August 2003



# Distribution of Caulerpa