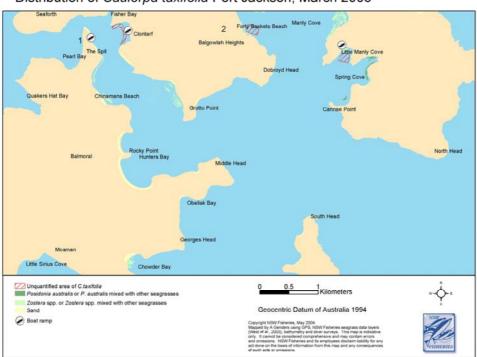

The spatial extent of *C. taxifolia* infestations in eight NSW estuaries mapped at three times: summer 2003, winter 2003 and summer 2004. Estuaries are presented in order from north to south, and from most recent to the first in the sequence.

#### (compiled by Alan Genders)





### Distribution of Caulerpa taxifolia Lake Macquarie, March 2003 (after salting)



### Distribution of Caulerpa taxifolia Careel Bay, Pittwater, March 2004



### Distribution of Caulerpa taxifolia Careel Bay, Pittwater, August 2003



### Distribution of Caulerpa taxifolia Careel Bay, Pittwater, October 2002



#### Distribution of Caulerpa taxifolia Port Jackson, March 2004



### Distribution of Caulerpa taxifolia Port Jackson, August 2003



#### Distribution of Caulerpa taxifolia Port Jackson, March 2003



### Distribution of Caulerpa taxifolia Botany Bay, March 2004



### Distribution of Caulerpa taxifolia Botany Bay, August 2003



### Distribution of Caulerpa taxifolia Botany Bay, February 2003



#### Distribution of Caulerpa taxifolia Port Hacking, March 2004



### Distribution of Caulerpa taxifolia Port Hacking, August 2003



### Distribution of Caulerpa taxifolia Port Hacking, February 2003



## Distribution of Caulerpa taxifolia Lake Conjola, February 2004



## Distribution of Caulerpa taxifolia Lake Conjola, August 2003



## Distribution of Caulerpa taxifolia Lake Conjola, February 2003



### Distribution of Caulerpa taxifolia Narrawallee Inlet, February 2004



### Distribution of Caulerpa taxifolia Narrawallee Inlet, August 2003



## Distribution of Caulerpa taxifolia Na