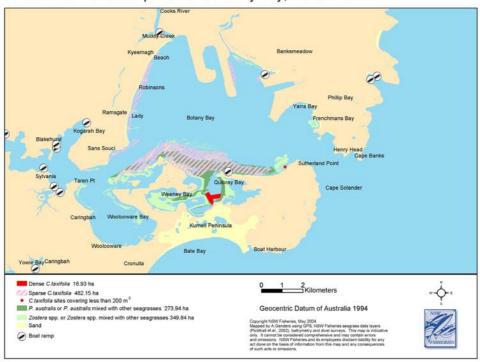

stuaries mapped at three times: summer 2003, winter 2003 and summer 2004. Estuaries are presented in order from north to south, and from most recent to the first in the sequence.

#### (compiled by Alan Genders)





### Distribution of Caulerpa taxifolia Lake Macquarie, March 2003 (after salting)



### Distribution of Caulerpa taxifolia Careel Bay, Pittwater, March 2004



### Distribution of Caulerpa taxifolia Careel Bay, Pittwater, August 2003



### Distribution of Caulerpa taxifolia Careel Bay, Pittwater, October 2002



#### Distribution of Caulerpa taxifolia Port Jackson, March 2004



### Distribution of Caulerpa taxifolia Port Jackson, August 2003



#### Distribution of Caulerpa taxifolia Port Jackson, March 2003



### Distribution of Caulerpa taxifolia Botany Bay, March 2004



### Distribution of Caulerpa taxifolia Botany Bay, August 2003



### Distribution of Caulerpa taxifolia Botany Bay, February 2003



#### Distribution of Caulerpa taxifolia Port Hacking, March 2004



### Distribution of Caulerpa taxifolia Port Hacking, August 2003



### Distribution of Caulerpa taxifolia Port Hacking, February 2003



## Distribution of Caulerpa taxifolia Lake Conjola, February 2004



## Distribution of Caulerpa taxifolia Lake Conjola, August 2003



## Distribution of Caulerpa taxifolia Lake Conjola, February 2003



### Distribution of Caulerpa taxifolia Narrawallee Inlet, February 2004



### Distribution of Caulerpa taxifolia Narrawallee Inlet, August 2003



## Distribution of Caulerpa taxifolia Narrawallee Inlet, February 2003



### Distribution of Caulerpa ta