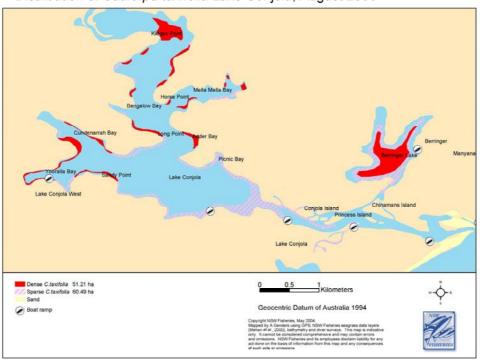

aulerpa taxifolia Careel Bay, Pittwater, October 2002



#### Distribution of Caulerpa taxifolia Port Jackson, March 2004



### Distribution of Caulerpa taxifolia Port Jackson, August 2003



#### Distribution of Caulerpa taxifolia Port Jackson, March 2003



### Distribution of Caulerpa taxifolia Botany Bay, March 2004



### Distribution of Caulerpa taxifolia Botany Bay, August 2003



### Distribution of Caulerpa taxifolia Botany Bay, February 2003



#### Distribution of Caulerpa taxifolia Port Hacking, March 2004



### Distribution of Caulerpa taxifolia Port Hacking, August 2003



### Distribution of Caulerpa taxifolia Port Hacking, February 2003



## Distribution of Caulerpa taxifolia Lake Conjola, February 2004



## Distribution of Caulerpa taxifolia Lake Conjola, August 2003



## Distribution of Caulerpa taxifolia Lake Conjola, February 2003



### Distribution of Caulerpa taxifolia Narrawallee Inlet, February 2004



### Distribution of Caulerpa taxifolia Narrawallee Inlet, August 2003



## Distribution of Caulerpa taxifolia Narrawallee Inlet, February 2003



### Distribution of Caulerpa taxifolia Burrill Lake, February 2004



### Distribution of Caulerpa taxifolia Burrill Lake, August 2003



# Distribution of Caulerpa taxifolia Burrill Lake, February 2003