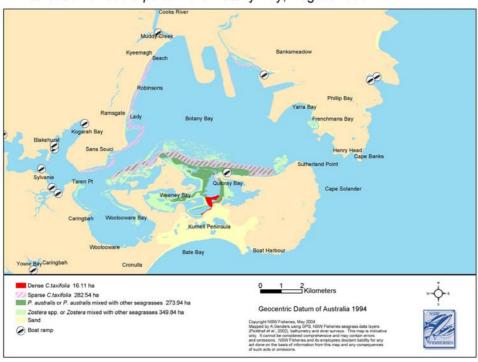

r 2004. Estuaries are presented in order from north to south, and from most recent to the first in the sequence.

#### (compiled by Alan Genders)





### Distribution of Caulerpa taxifolia Lake Macquarie, March 2003 (after salting)



### Distribution of Caulerpa taxifolia Careel Bay, Pittwater, March 2004



### Distribution of Caulerpa taxifolia Careel Bay, Pittwater, August 2003



### Distribution of Caulerpa taxifolia Careel Bay, Pittwater, October 2002



#### Distribution of Caulerpa taxifolia Port Jackson, March 2004



### Distribution of Caulerpa taxifolia Port Jackson, August 2003



#### Distribution of Caulerpa taxifolia Port Jackson, March 2003



### Distribution of Caulerpa taxifolia Botany Bay, March 2004



### Distribution of Caulerpa taxifolia Botany Bay, August 2003



### Distribution of Caulerpa taxifolia Botany Bay, February 2003



#### Distribution of Caulerpa taxifolia Port Hacking, March 2004



### Distribution of Caulerpa taxifolia Port Hacking, August 2003



### Distribution of Caulerpa taxifolia Port Hacking, February 2003



## Distribution of Caulerpa taxifolia Lake Conjola, February 2004



## Distribution of Caulerpa taxifolia Lake Conjola, August 2003



## Distribution of Caulerpa taxifolia Lake Conjola, February 2003



### Distribution of Caulerpa taxifolia Narrawallee Inlet, February 2004



### Distribution of Caulerpa taxifolia Narrawallee Inlet, August 2003



## Distribution of Caulerpa taxifolia Narrawallee Inlet, February 2003



### Distribution of Caulerpa taxifolia Burrill Lake, February 2004



### Distribution of Caulerp