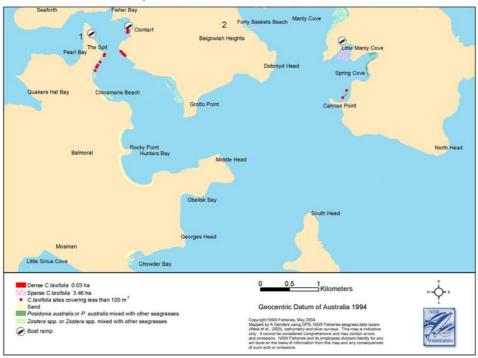

### **APPENDIX 1**

The spatial extent of *C. taxifolia* infestations in eight NSW estuaries mapped at three times: summer 2003, winter 2003 and summer 2004. Estuaries are presented in order from north to south, and from most recent to the first in the sequence.

#### (compiled by Alan Genders)





### Distribution of Caulerpa taxifolia Lake Macquarie, March 2003 (after salting)



### Distribution of Caulerpa taxifolia Careel Bay, Pittwater, March 2004



### Distribution of Caulerpa taxifolia Careel Bay, Pittwater, August 2003



### Distribution of Caulerpa taxifolia Careel Bay, Pittwater, October 2002



#### Distribution of Caulerpa taxifolia Port Jackson, March 2004



### Distribution of Caulerpa taxifolia Port Jackson, August 2003



#### Distribution of Caulerpa taxifolia Port Jackson, March 2003



### Distribution of Caulerpa taxifolia Botany Bay, March 2004



### Distribution of Caulerpa taxifolia Botany Bay, August 2003



### Distribution of Caulerpa taxifolia Botany Bay, February 2003



#### Distribution of Caulerpa taxifolia Port Hacking, March 2004



### Distribution of Caulerpa taxifolia Port Hacking, August 2003



### Distribution of Caulerpa taxifolia Port Hacking, February 2003



## Distribution of Caulerpa taxifolia Lake Conjola, February 2004



## Distribution of Caulerpa taxifolia Lake Conjola, August 2003



## Distribution of Caulerpa taxifolia Lake Conjola, February 2003



### Distribution of Caulerpa taxifolia Narrawallee I