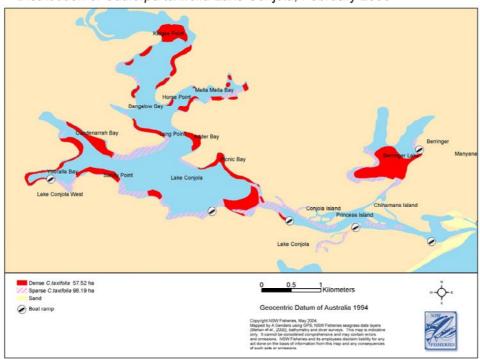

ution of Caulerpa taxifolia Port Jackson, March 2004



### Distribution of Caulerpa taxifolia Port Jackson, August 2003



#### Distribution of Caulerpa taxifolia Port Jackson, March 2003



### Distribution of Caulerpa taxifolia Botany Bay, March 2004



### Distribution of Caulerpa taxifolia Botany Bay, August 2003



### Distribution of Caulerpa taxifolia Botany Bay, February 2003



#### Distribution of Caulerpa taxifolia Port Hacking, March 2004



### Distribution of Caulerpa taxifolia Port Hacking, August 2003



### Distribution of Caulerpa taxifolia Port Hacking, February 2003



## Distribution of Caulerpa taxifolia Lake Conjola, February 2004



## Distribution of Caulerpa taxifolia Lake Conjola, August 2003



## Distribution of Caulerpa taxifolia Lake Conjola, February 2003



### Distribution of Caulerpa taxifolia Narrawallee Inlet, February 2004



### Distribution of Caulerpa taxifolia Narrawallee Inlet, August 2003



## Distribution of Caulerpa taxifolia Narrawallee Inlet, February 2003



### Distribution of Caulerpa taxifolia Burrill Lake, February 2004



### Distribution of Caulerpa taxifolia Burrill Lake, August 2003



# Distribution of Caulerpa taxifolia Burrill Lake, February 2003