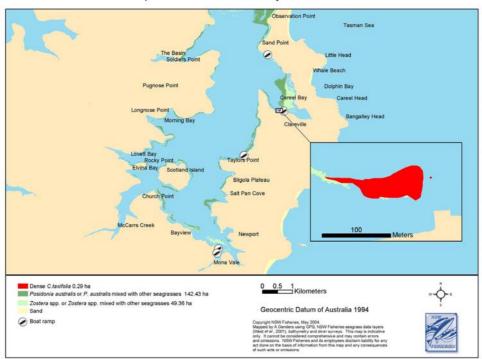

### **APPENDIX 1**

The spatial extent of *C. taxifolia* infestations in eight NSW estuaries mapped at three times: summer 2003, winter 2003 and summer 2004. Estuaries are presented in order from north to south, and from most recent to the first in the sequence.

#### (compiled by Alan Genders)





### Distribution of Caulerpa taxifolia Lake Macquarie, March 2003 (after salting)



### Distribution of Caulerpa taxifolia Careel Bay, Pittwater, March 2004



### Distribution of Caulerpa taxifolia Careel Bay, Pittwater, August 2003



### Distribution of Caulerpa taxifolia Careel Bay, Pittwater, October 2002



#### Distribution of Caulerpa taxifolia Port Jackson, March 2004



### Distribution of Caulerpa taxifolia Port Jackson, August 2003



#### Distribution of Caulerpa taxifolia Port Jackson, March 2003



### Distribution of Caulerpa taxifolia Botany Bay, March 2004



### Distribution of Caulerpa taxifolia Botany Bay, August 2003



### Distribution of Caulerpa taxifolia Botany Bay, February 2003



#### Distribution of Caulerpa taxifolia Port Hacking, March 2004



### Distribution of Caulerpa taxifolia Port Hacking, August 2003



### Distribution of Caulerpa taxifolia Port Hacking, February 2003



## Distribution of Caulerpa taxifolia Lake Conjola, February 2004



## Distribution of Caulerpa taxifolia Lake Conjola, August 2003



## Distribution of Caulerpa taxifolia Lake Conjola, F