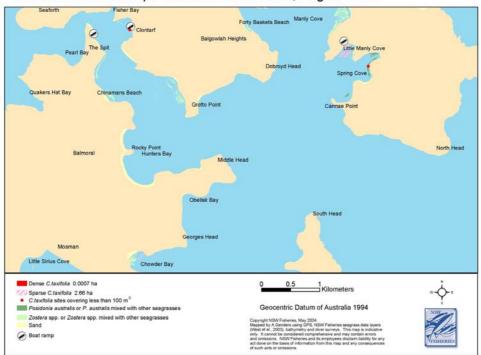

### **APPENDIX 1**

The spatial extent of *C. taxifolia* infestations in eight NSW estuaries mapped at three times: summer 2003, winter 2003 and summer 2004. Estuaries are presented in order from north to south, and from most recent to the first in the sequence.

#### (compiled by Alan Genders)





### Distribution of Caulerpa taxifolia Lake Macquarie, March 2003 (after salting)



### Distribution of Caulerpa taxifolia Careel Bay, Pittwater, March 2004



### Distribution of Caulerpa taxifolia Careel Bay, Pittwater, August 2003



### Distribution of Caulerpa taxifolia Careel Bay, Pittwater, October 2002



#### Distribution of Caulerpa taxifolia Port Jackson, March 2004



### Distribution of Caulerpa taxifolia Port Jackson, August 2003



#### Distribution of Caulerpa taxifolia Port Jackson, March 2003



### Distribution of Caulerpa taxifolia Botany Bay, March 2004



### Distribution of Caulerpa taxifolia Botany Bay, August 2003



### Distribution of Caulerpa taxifolia Botany Bay, February 2003



#### Distribution of Caulerpa taxifolia Port Hacking, March 2004



### Distribution of Caulerpa taxifolia Port Hacking, August 2003



### Distribution of Caulerpa taxifolia Port Hacking, February 2003



## Distribution of Caulerpa taxifolia Lake Conjola, February 2004



## Distribution of Caulerpa taxifolia Lake Conjola, August 2003



## Distribution of Caulerpa taxifolia Lake Conjola, February 2003



### Distribution of Caulerpa taxifolia Narrawallee Inlet, February 2004



### Distribution of Caulerpa taxifolia Narraw