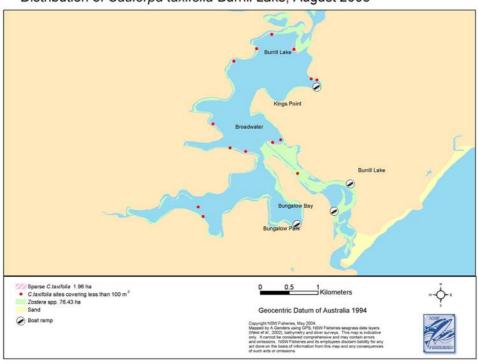

### Distribution of Caulerpa taxifolia Burrill Lake, February 2004

### Distribution of Caulerpa taxifolia Burrill Lake, August 2003

# Distribution of Caulerpa taxifolia Burrill Lake, February 2003