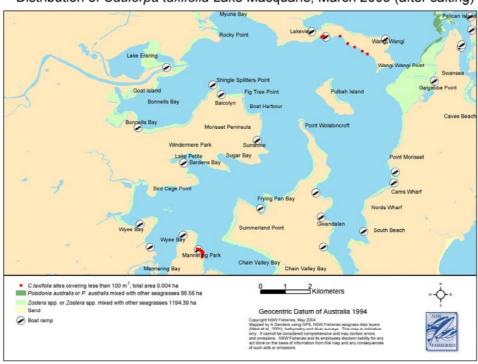

### Distribution of Caulerpa taxifolia Lake Macquarie, March 2003 (after salting)