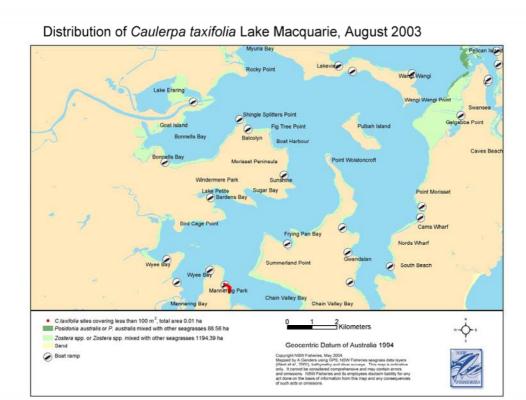

### **APPENDIX 1**

The spatial extent of *C. taxifolia* infestations in eight NSW estuaries mapped at three times: summer 2003, winter 2003 and summer 2004. Estuaries are presented in order from north to south, and from most recent to the first in the sequence.