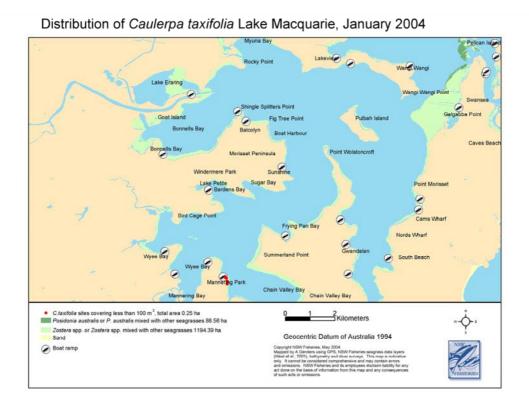

### **APPENDIX 1**

The spatial extent of *C. taxifolia* infestations in eight NSW estuaries mapped at three times: summer 2003, winter 2003 and summer 2004. Estuaries are presented in order from north to south, and from most recent to the first in the sequence.