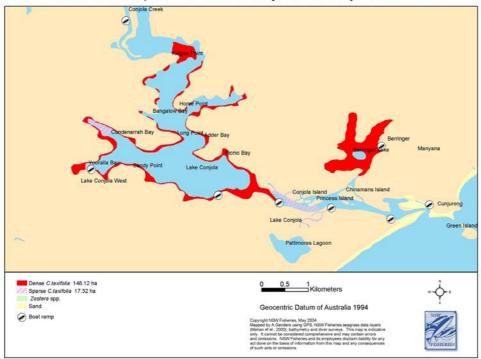

xifolia Careel Bay, Pittwater, August 2003



### Distribution of Caulerpa taxifolia Careel Bay, Pittwater, October 2002



#### Distribution of Caulerpa taxifolia Port Jackson, March 2004



### Distribution of Caulerpa taxifolia Port Jackson, August 2003



#### Distribution of Caulerpa taxifolia Port Jackson, March 2003



### Distribution of Caulerpa taxifolia Botany Bay, March 2004



### Distribution of Caulerpa taxifolia Botany Bay, August 2003



### Distribution of Caulerpa taxifolia Botany Bay, February 2003



#### Distribution of Caulerpa taxifolia Port Hacking, March 2004



### Distribution of Caulerpa taxifolia Port Hacking, August 2003



### Distribution of Caulerpa taxifolia Port Hacking, February 2003



## Distribution of Caulerpa taxifolia Lake Conjola, February 2004



## Distribution of Caulerpa taxifolia Lake Conjola, August 2003



## Distribution of Caulerpa taxifolia Lake Conjola, February 2003



### Distribution of Caulerpa taxifolia Narrawallee Inlet, February 2004



### Distribution of Caulerpa taxifolia Narrawallee Inlet, August 2003



## Distribution of Caulerpa taxifolia Narrawallee Inlet, February 2003



### Distribution of Caulerpa taxifolia Burrill Lake, February 2004



### Distribution of Caulerpa taxifolia Burrill Lake, August 2003



# Distribution of Caulerpa taxifolia Burrill Lake, February 2003