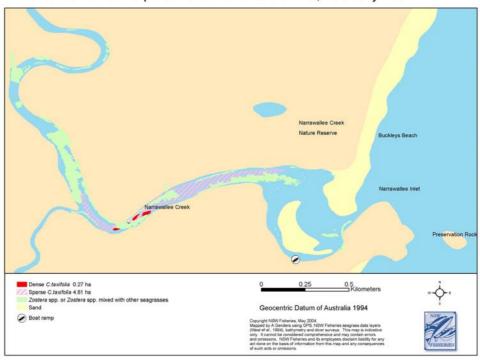

Caulerpa taxifolia Port Jackson, August 2003



#### Distribution of Caulerpa taxifolia Port Jackson, March 2003



### Distribution of Caulerpa taxifolia Botany Bay, March 2004



### Distribution of Caulerpa taxifolia Botany Bay, August 2003



### Distribution of Caulerpa taxifolia Botany Bay, February 2003



#### Distribution of Caulerpa taxifolia Port Hacking, March 2004



### Distribution of Caulerpa taxifolia Port Hacking, August 2003



### Distribution of Caulerpa taxifolia Port Hacking, February 2003



## Distribution of Caulerpa taxifolia Lake Conjola, February 2004



## Distribution of Caulerpa taxifolia Lake Conjola, August 2003



## Distribution of Caulerpa taxifolia Lake Conjola, February 2003



### Distribution of Caulerpa taxifolia Narrawallee Inlet, February 2004



### Distribution of Caulerpa taxifolia Narrawallee Inlet, August 2003



## Distribution of Caulerpa taxifolia Narrawallee Inlet, February 2003



### Distribution of Caulerpa taxifolia Burrill Lake, February 2004



### Distribution of Caulerpa taxifolia Burrill Lake, August 2003



# Distribution of Caulerpa taxifolia Burrill Lake, February 2003