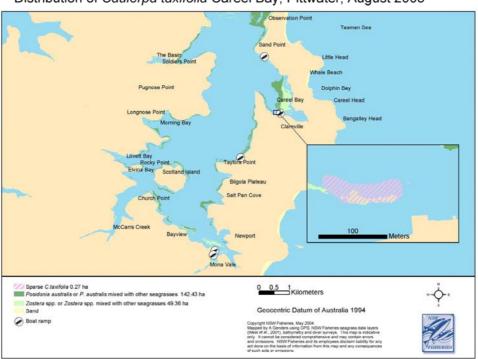

### **APPENDIX 1**

The spatial extent of *C. taxifolia* infestations in eight NSW estuaries mapped at three times: summer 2003, winter 2003 and summer 2004. Estuaries are presented in order from north to south, and from most recent to the first in the sequence.

#### (compiled by Alan Genders)





### Distribution of Caulerpa taxifolia Lake Macquarie, March 2003 (after salting)



### Distribution of Caulerpa taxifolia Careel Bay, Pittwater, March 2004



### Distribution of Caulerpa taxifolia Careel Bay, Pittwater, August 2003



### Distribution of Caulerpa taxifolia Careel Bay, Pittwater, October 2002



#### Distribution of Caulerpa taxifolia Port Jackson, March 2004



### Distribution of Caulerpa taxifolia Port Jackson, August 2003



#### Distribution of Caulerpa taxifolia Port Jackson, March 2003



### Distribution of Caulerpa taxifolia Botany Bay, March 2004



### Distribution of Caulerpa taxifolia Botany Bay, August 2003



### Distribution of Caulerpa taxifolia Botany Bay, February 2003



#### Distribution of Caulerpa taxifolia Port Hacking, March 2004



### Distribution of Caulerpa taxifolia Port Hacking, August 2003



### Distribution of Caulerpa taxifolia Port Hacking, February 2003



## Distribution of Caulerpa taxifolia Lake Conjola, February 2004



## Distribution of Caulerpa taxifolia Lake