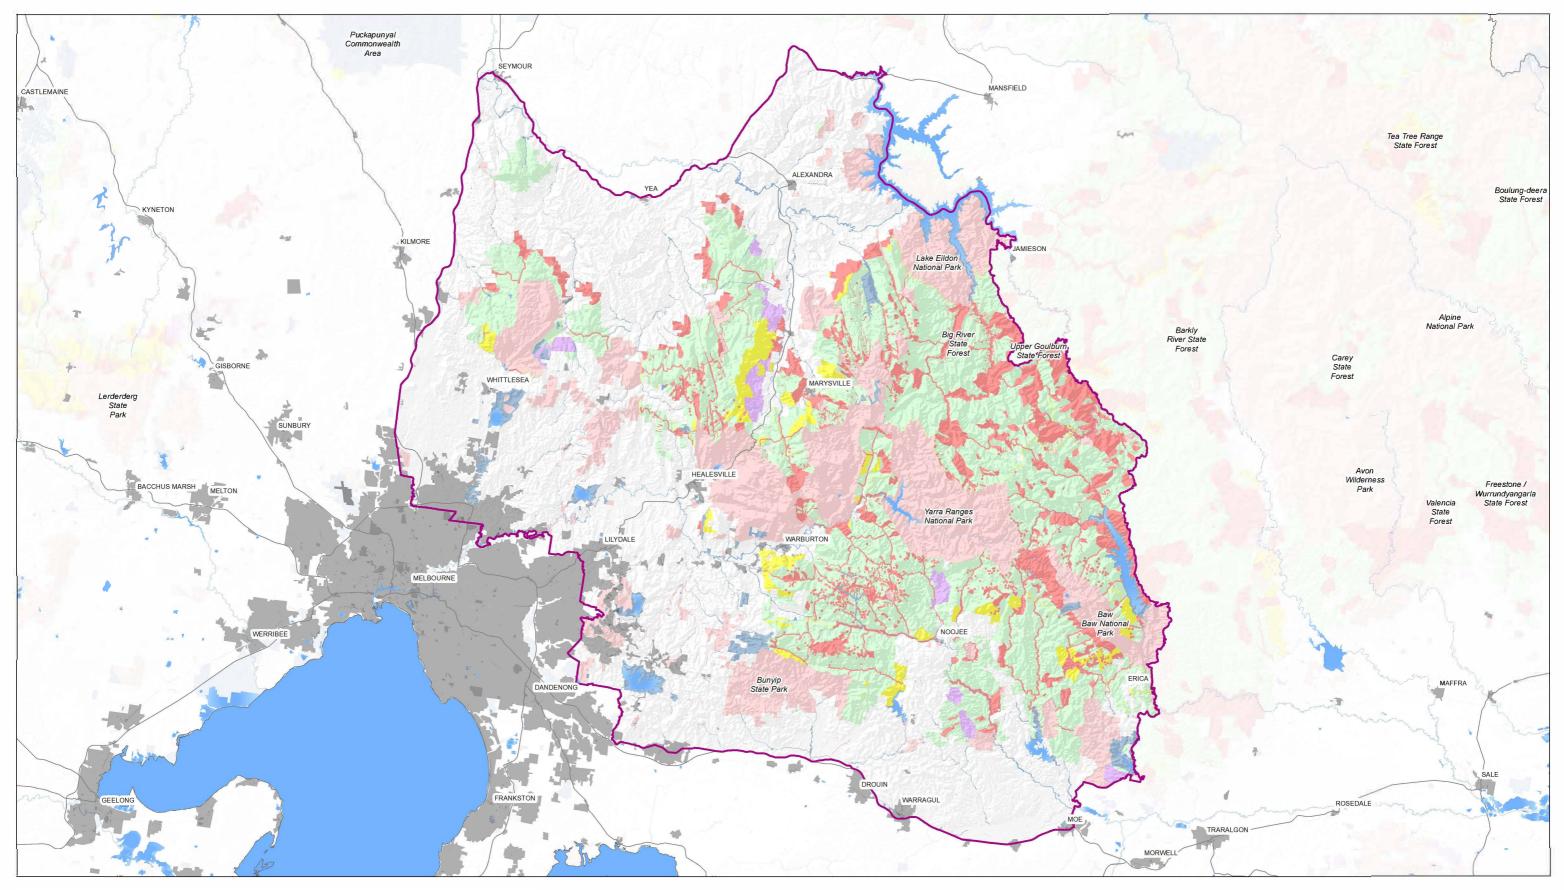

# **Regional Forest Agreement – CENTRAL HIGHLANDS – Updated Map\***

#### Legend

RFA Region Boundary

CAR Reserve System

### Dedicated Reserve

National Parks and Reserve Informal Reserve

Special Protection Zone

## Other Land Tenure and Zoning

State Forest Special Management Zone General Management Zone Other Public Land

Rivers

Plantations