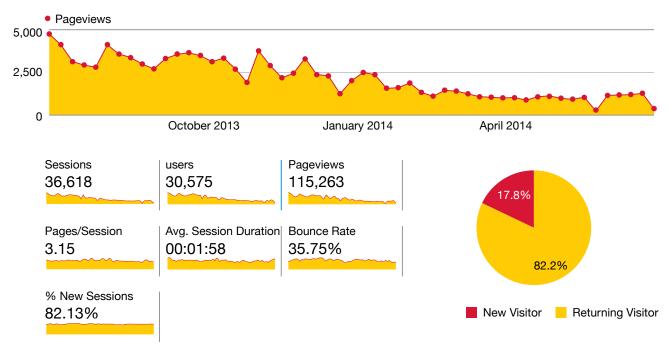

#### **DROP ZONE**

To ensure public awareness of DHL's free drop-off points, the customer facing website dropzone.org.au provides information about the scheme, FAQ's and a list of collection sites. It also provides a forum to submit questions to DHL. In 2013-14, 83 queries were logged and responded to via the website.

#### **DROP ZONE WEBSITE VISITOR STATISTICS**