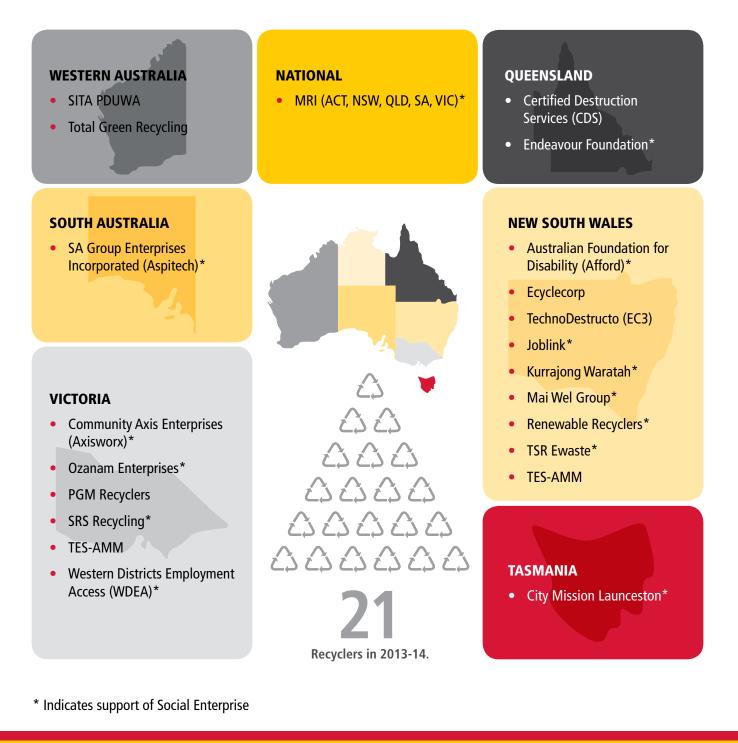

#### DHL RECYCLERS

DHL's co-regulatory arrangement engaged 21 recyclers in 2013-14. Fourteen of these recyclers worked in conjunction with social enterprise firms, providing job opportunities for people with disabilities and long term unemployment.