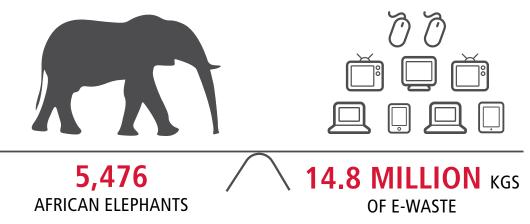

DHL have worked with Recyclers to ensure that best practice methods for handling e-waste are implemented across the country delivering a positive social and environmental outcome for the community.

DHL's product stewardship program facilitated the collection and recycling of more than 14.8 Million kgs of e-waste, diverting the equivalent weight of 5476 african elephants from landfill.