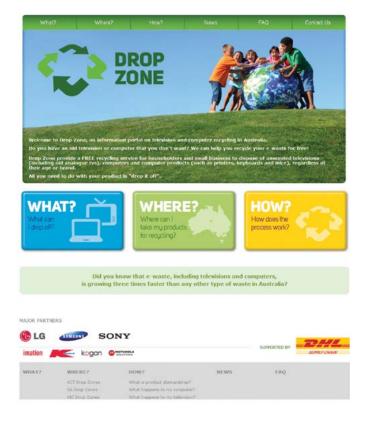

#### **DROP ZONE**

To ensure public awareness of DHL's free drop-off points, the customer facing website dropzone.org.au provides information about the scheme, FAQ's and a list of collection sites. It also provides a forum to submit questions to DHL. In 2013-14, 83 queries were logged and responded to via the website.