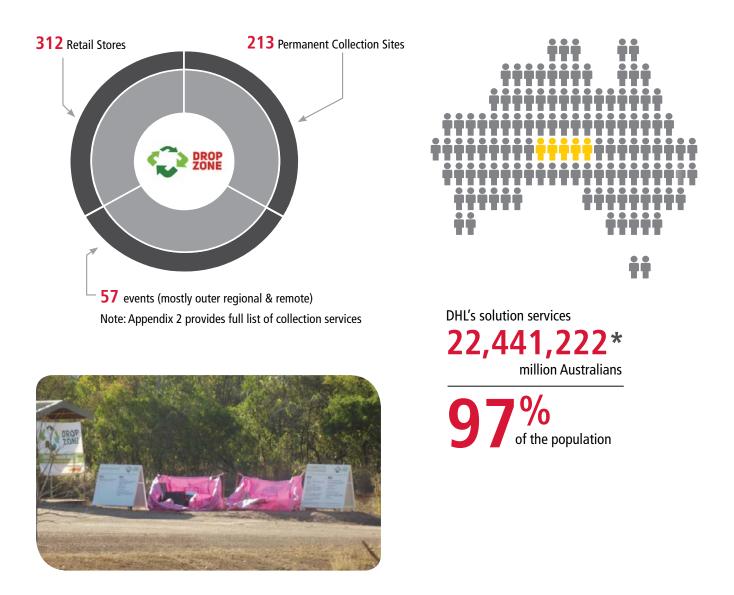

#### COLLECTIONS

DHL's collection strategy continues to involve a combination of 582 permanent sites, events, and retailers in metropolitan, inner regional, outer regional and remote areas across Australia.

DHL's primary focus for collection services is permanent sites which are associated with council waste transfer stations. The rationale for this was based on householder and small business familiarity with disposing of waste at these sites. DHL surmised that it would be beneficial to tap into existing council communication channels to encourage the community to take televisions and computers to the same facilities.

As at 31 December 2013, DHL had met its requirement to provide reasonable access to collection services to communities across Australia. DHL's solution services 22,441,222\* million Australians, or 97% of the population. <u>Appendix 3</u> provides a summary of the total weight of product collected by state and region.