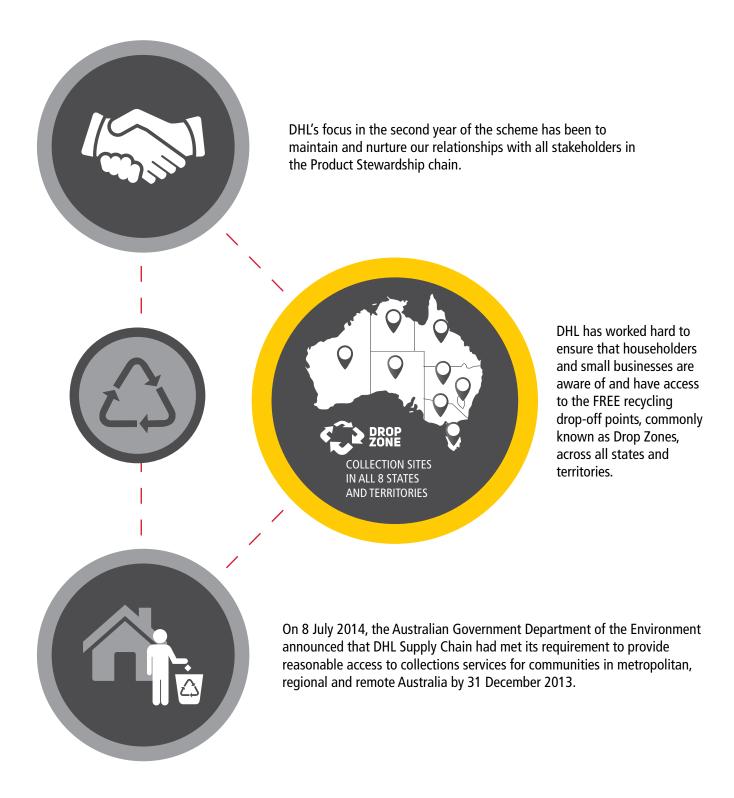

#### COLLECTIONS

DHL's collection strategy continues to involve a combination of 582 permanent sites, events, and retailers in metropolitan, inner regional, outer regional and remote areas across Australia.

DHL's primary focus for collection services is permanent sites which are associated with council waste transfer stations. The rationale for this was based on householder and small business familiarity with disposing of waste at these sites. DHL surmised that it would be beneficial to tap into existing council communication channels to encourage the community to take televisions and computers to the same facilities.

As at 31 December 2013, DHL had met its requirement to provide reasonable access to collection services to communities across Australia. DHL's solution services 22,441,222\* million Australians, or 97% of the population. <u>Appendix 3</u> provides a summary of the total weight of product collected by state and region.