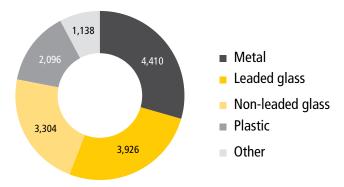

#### Breakdown for processed e-Waste (tonnes)

| Useable Material (local) | 11,685 |
|--------------------------|--------|
| Exported Material        | 2,658  |
| Local Disposal           | 531    |
| Total                    | 14,874 |