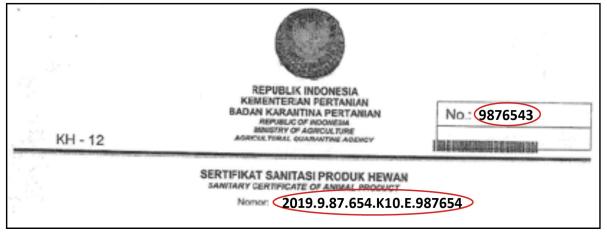

#### Sanitary certificates

Document Type: IDSANITARY

Document Number (format): 2019987654K10E987654/9876543

The Document Number is a combination of the certificate number, located under the header, and the serial number, located at the top-right of the certificate. All decimal points are removed, and a '/' (backslash) is incorporated to connect both components.

Below is a sample of the top portion of the sanitary certificate received from Indonesia. This highlights an example of the certificate number and serial number used to form the *Document Number*.