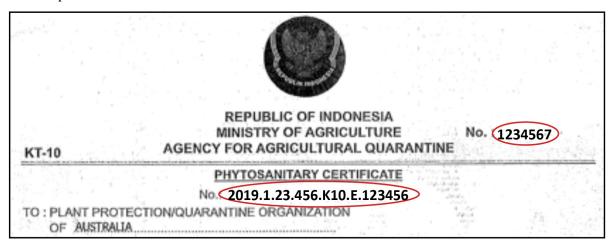

#### Phytosanitary certificates

Document Type: IDPHYTO

Document Number (format): 2019123456K10E123456/1234567

The *Document Number* is a combination of the certificate number, located under the header, and the serial number, located at the top-right of the certificate. All decimal points are removed, and a '/' (backslash) is incorporated to connect both components.

Below is a sample of the top portion of the phytosanitary certificate received from Indonesia. This highlights an example of the certificate number and serial number used to form the *Document Number*.