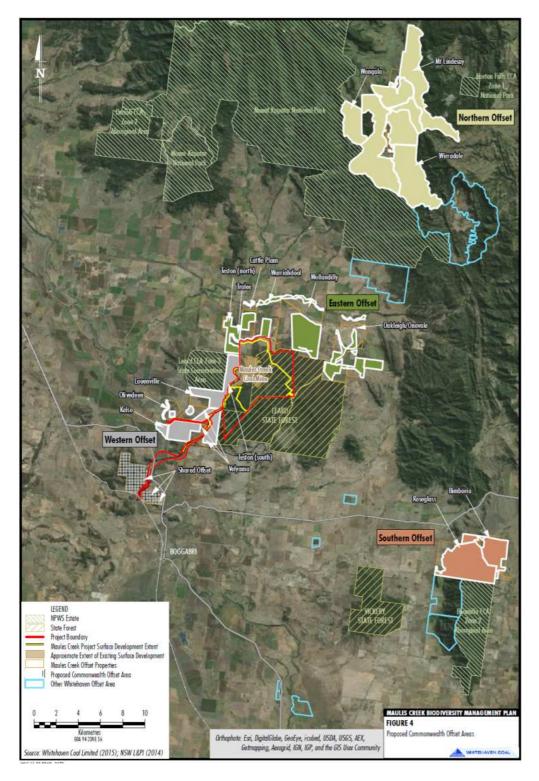

s22

FOI 181006 Document 1

Section 1.2 of the approved Maules Creek Coal Mine Biodiversity Management Plan states:-

"The additional proposed Commonwealth offset areas shown on Figure 4 will not be subject to the management measures described in this BMP until a legally binding covenant is in place for these additional Commonwealth offset areas. Condition 13 of the Approval Decision EPBC 2010/5566 requires legally binding covenant(s) to be registered over the Commonwealth offset areas by 11 February 2018."

I can confirm that the management of the additional proposed Commonwealth offset areas shown on Figure 4 has transitioned to that of biodiversity upon the acquisition by Maules Creek Coal Pty Ltd.

Further, all of the additional proposed Commonwealth offset areas shown on Figure 4 are now either owned outright, or jointly, by Maules Creek Coal Pty Ltd.

Figure 4 of the approved BMP is reproduced below, and attached, for your reference.

Please contact me should you have any further queries.

Regs,

s47F

s47F Group Manager - Approvals and Biodiversity