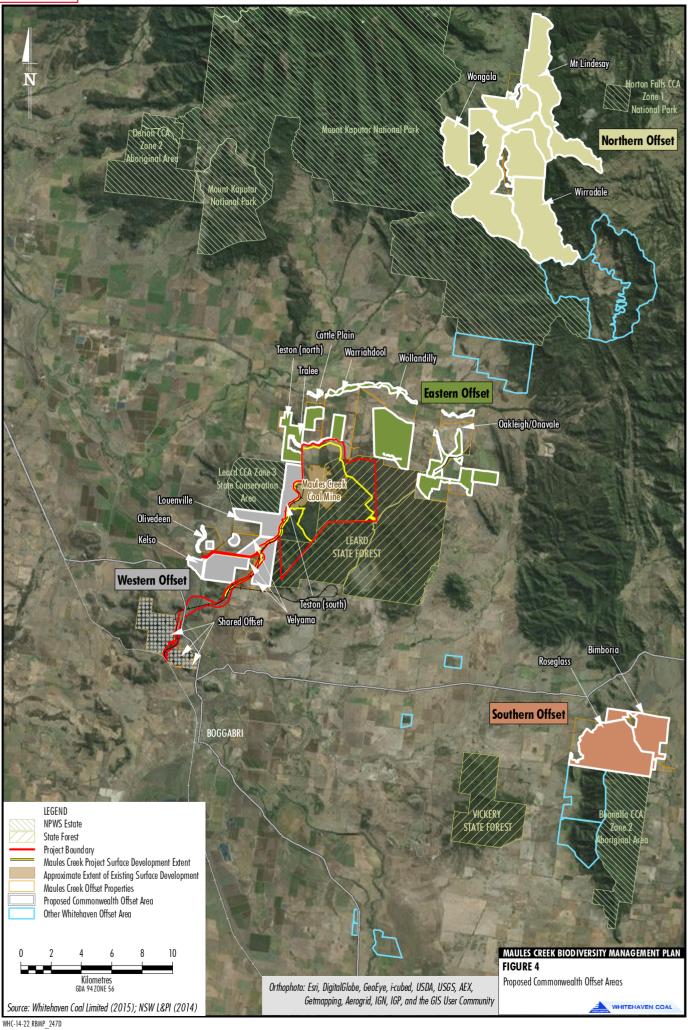

s22

FOI 181006 Document 1

Section 1.2 of the approved Maules Creek Coal Mine Biodiversity Management Plan states:-

"The additional proposed Commonwealth offset areas shown on Figure 4 will not be subject to the management measures described in this BMP until a legally binding covenant is in place for these additional Commonwealth offset areas. Condition 13 of the Approval Decision EPBC 2010/5566 requires legally binding covenant(s) to be registered over the Commonwealth offset areas by 11 February 2018."

I can confirm that the management of the additional proposed Commonwealth offset areas shown on Figure 4 has transitioned to that of biodiversity upon the acquisition by Maules Creek Coal Pty Ltd.

Further, all of the additional proposed Commonwealth offset areas shown on Figure 4 are now either owned outright, or jointly, by Maules Creek Coal Pty Ltd.

Figure 4 of the approved BMP is reproduced below, and attached, for your reference.

Please contact me should you have any further queries.

Regs,

s47F

s47F Group Manager - Approvals and Biodiversity