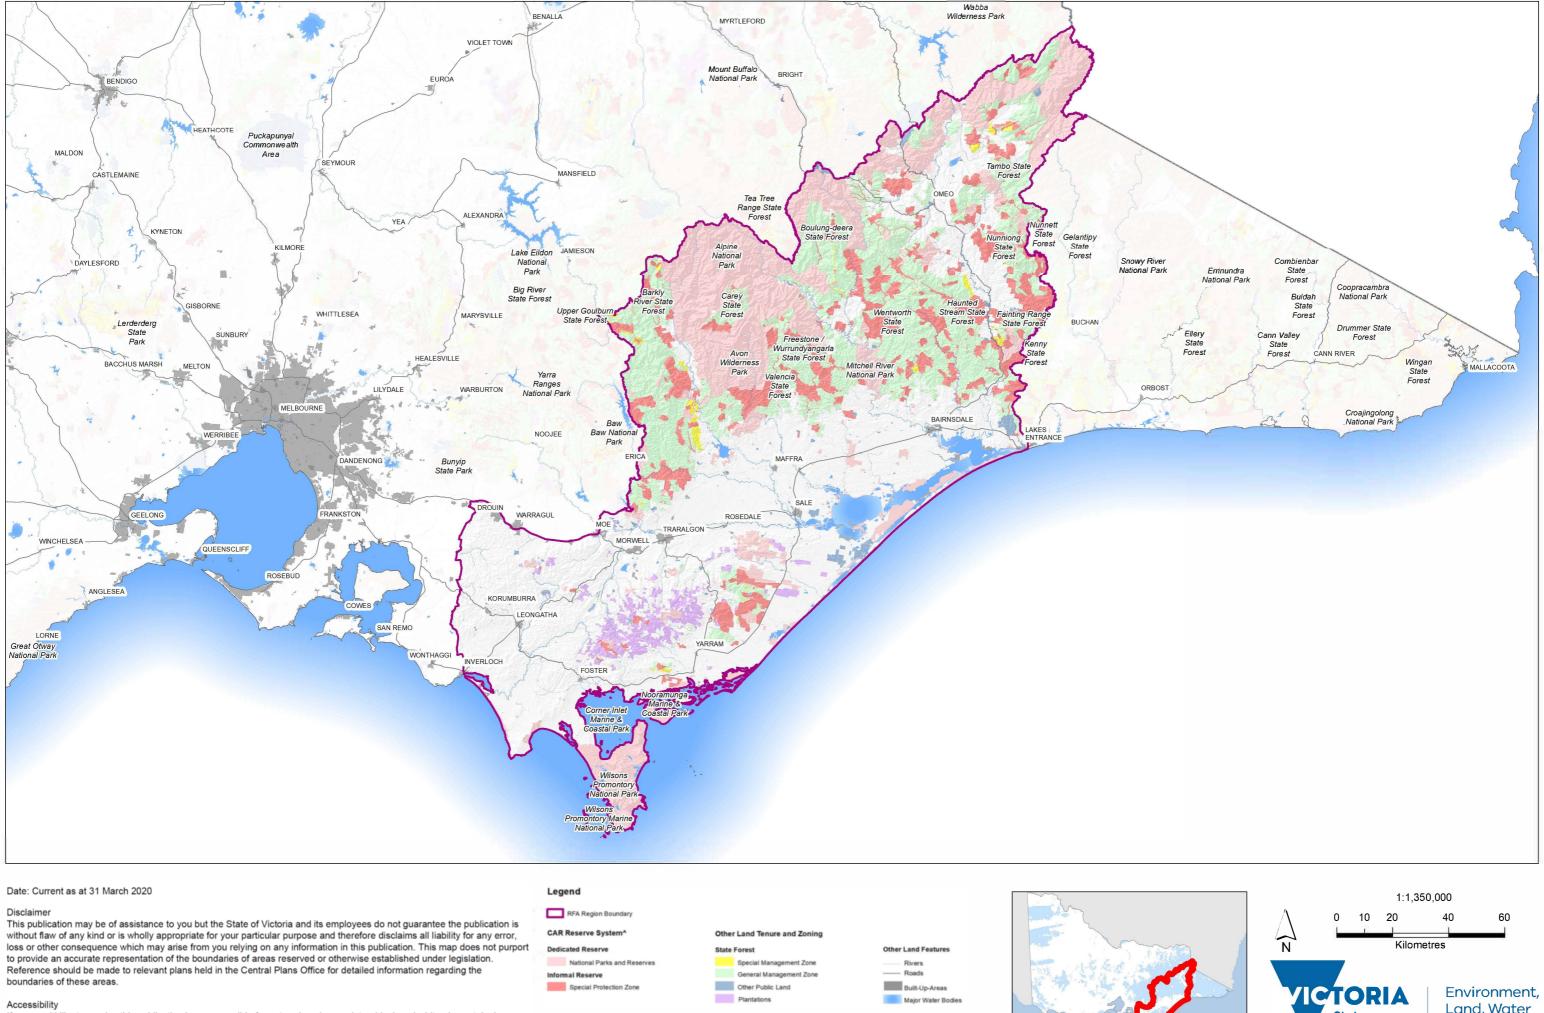

# **Regional Forest Agreement – GIPPSLAND – Updated Map\***

If you would like to receive this publication in an accessible format such as large print or black and white please telephone 136 186, or email customer.service@delwp.vic.gov.au. Deaf, hearing impaired or speech impaired? Call us via the National Relay Service on 133 677 or visit www.relayservice.com.au

"Updated map showing extent of CAR Reserve System within Dedicated Reserves and Informal Reserves as at 31 March 2020 produced pursuant to clause 64(c) of the Gippsland Regional Forest Agreement.

ores regreement. Some values protected by prescription are not shown on this map but are components of the CAR Reserve System. This includes modelled values that are subject to field verification