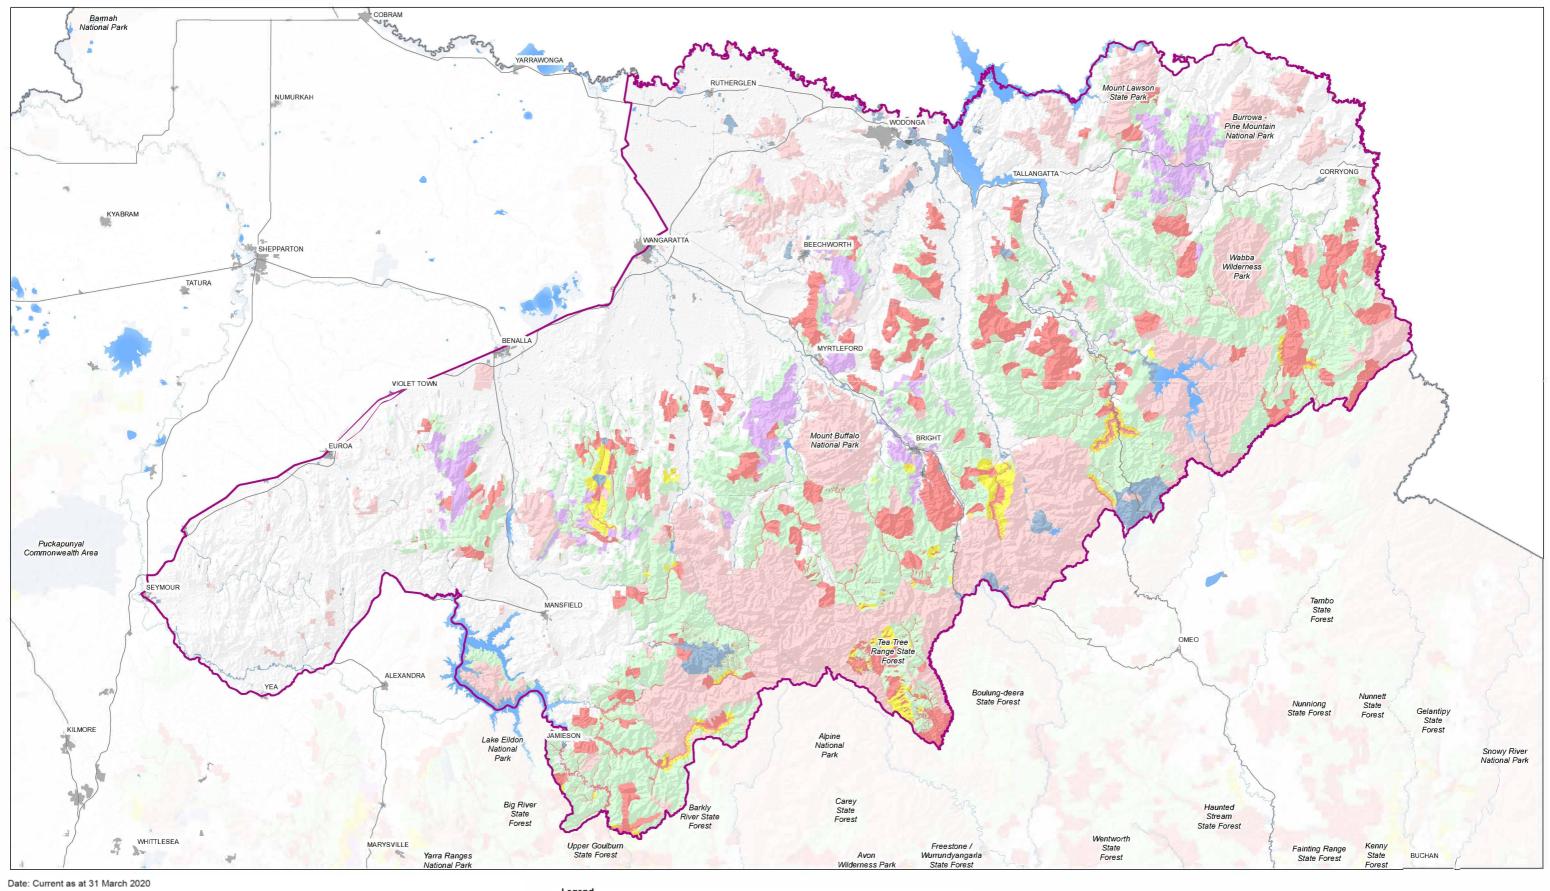

## Regional Forest Agreement – NORTH EAST – Updated Map\*



## Disclaimer

This publication may be of assistance to you but the State of Victoria and its employees do not guarantee the publication is without flaw of any kind or is wholly appropriate for your particular purpose and therefore disclaims all liability for any error, loss or other consequence which may arise from you relying on any information in this publication. This map does not purport to provide an accurate representation of the boundaries of areas reserved or otherwise established under legislation. Reference should be made to relevant plans held in the Central Plans Office for detailed information regarding the boundaries of these areas.

## Accessibility

If you would like to receive this publication in an accessible format such as large print or black and white please telepho