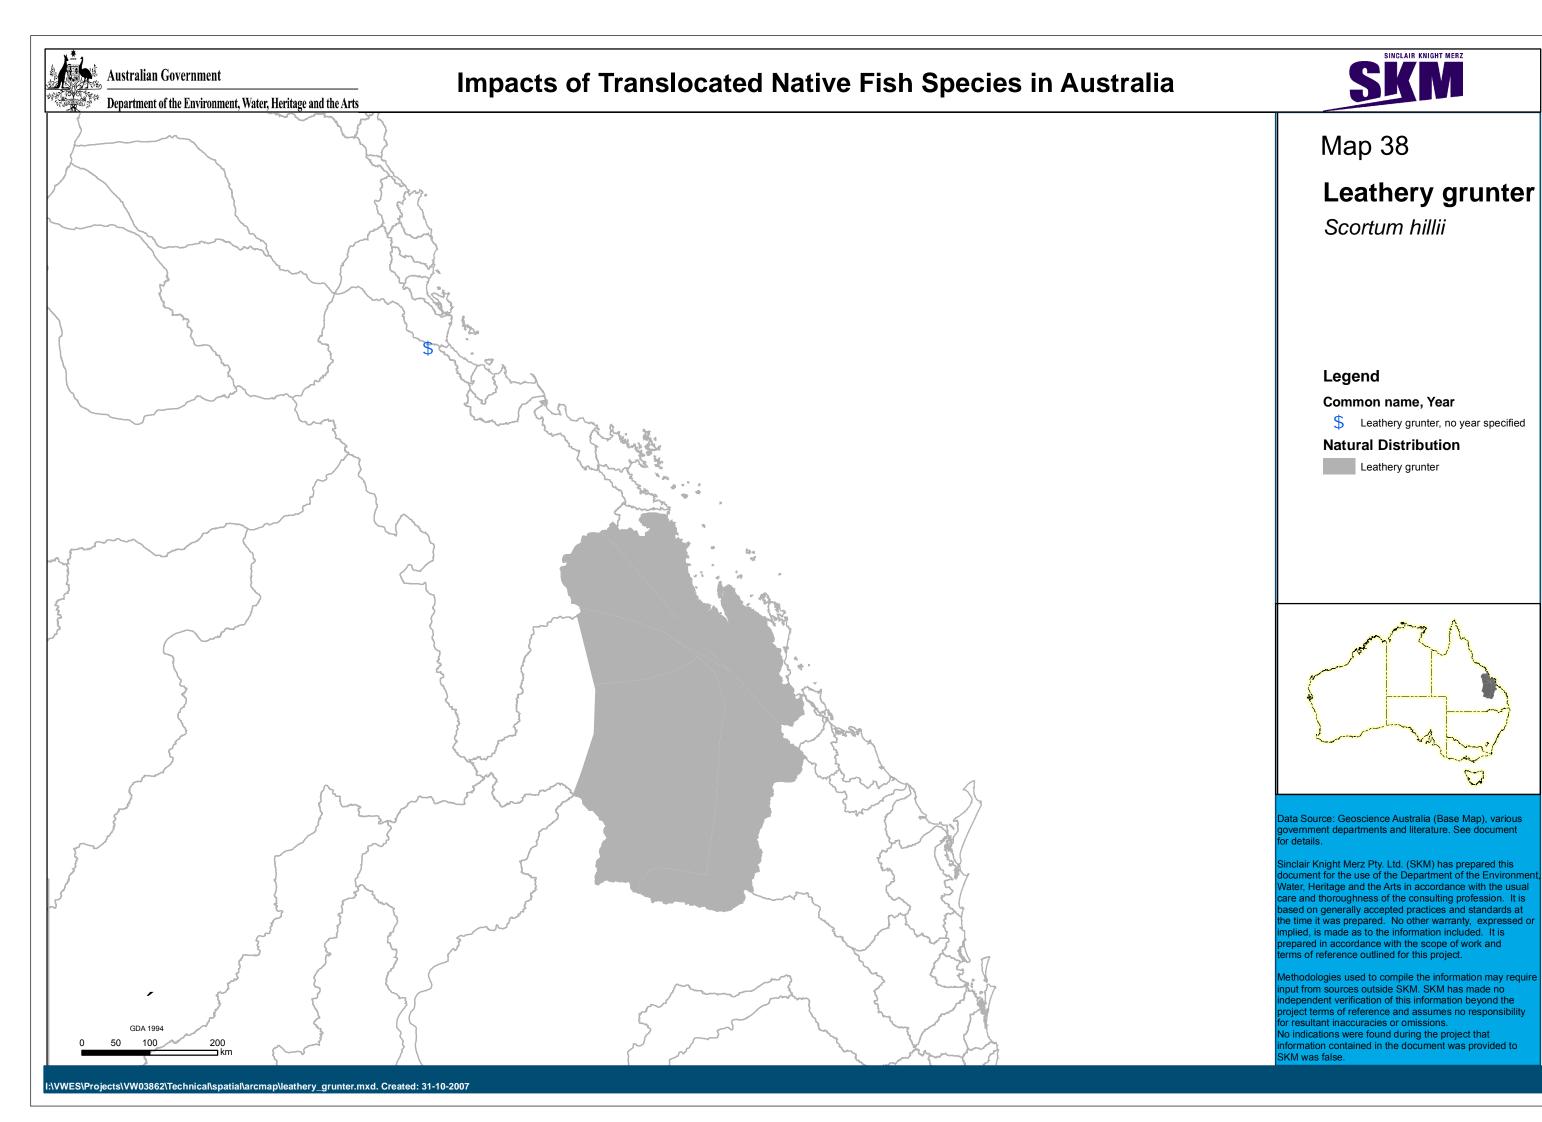

I:\VWES\Projects\VW03862\Technical\spatial\arcmap\macleays\_glassfish.mxd. Created: 13-11-2007

Map 39

# Macleay's glassfish

Ambassis macleayii

#### Legend

Common name, Year

\$ Macleay's glassfish, no year specified

#### **Natural Distribution**

Macleay's glassfish

Data Source: Geoscience Australia (Base Map), various government departments and literature. See document after details

Sinclair Knight Merz Pty. Ltd. (SKM) has prepared this document for the use of the Department of the Environment Water, Heritage and the Arts in accordance with the usual care and thoroughness of the consulting profession. It is based on generally accepted practices and standards at the time it was prepared. No other warranty, expressed or implied, is made as to the information included. It is prepared in accordance with the scope of work and terms of reference outlined for this project.