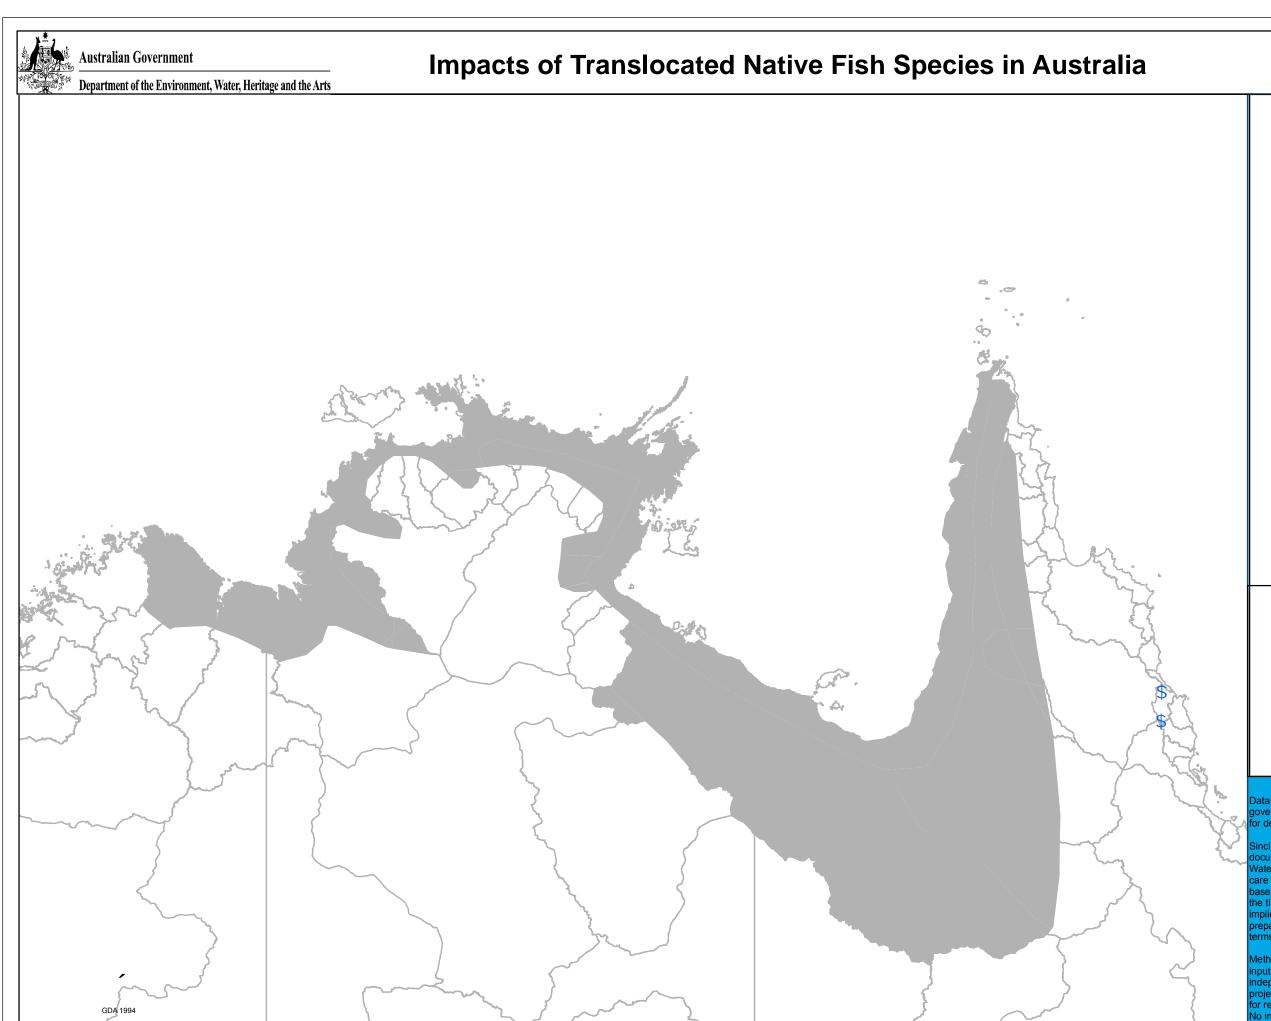

# Macleay's glassfish

Ambassis macleayii

#### Legend

Common name, Year

\$ Macleay's glassfish, no year specified

#### **Natural Distribution**

Macleay's glassfish

Data Source: Geoscience Australia (Base Map), various government departments and literature. See document after details

Sinclair Knight Merz Pty. Ltd. (SKM) has prepared this document for the use of the Department of the Environment Water, Heritage and the Arts in accordance with the usual care and thoroughness of the consulting profession. It is based on generally accepted practices and standards at the time it was prepared. No other warranty, expressed or implied, is made as to the information included. It is prepared in accordance with the scope of work and terms of reference outlined for this project.