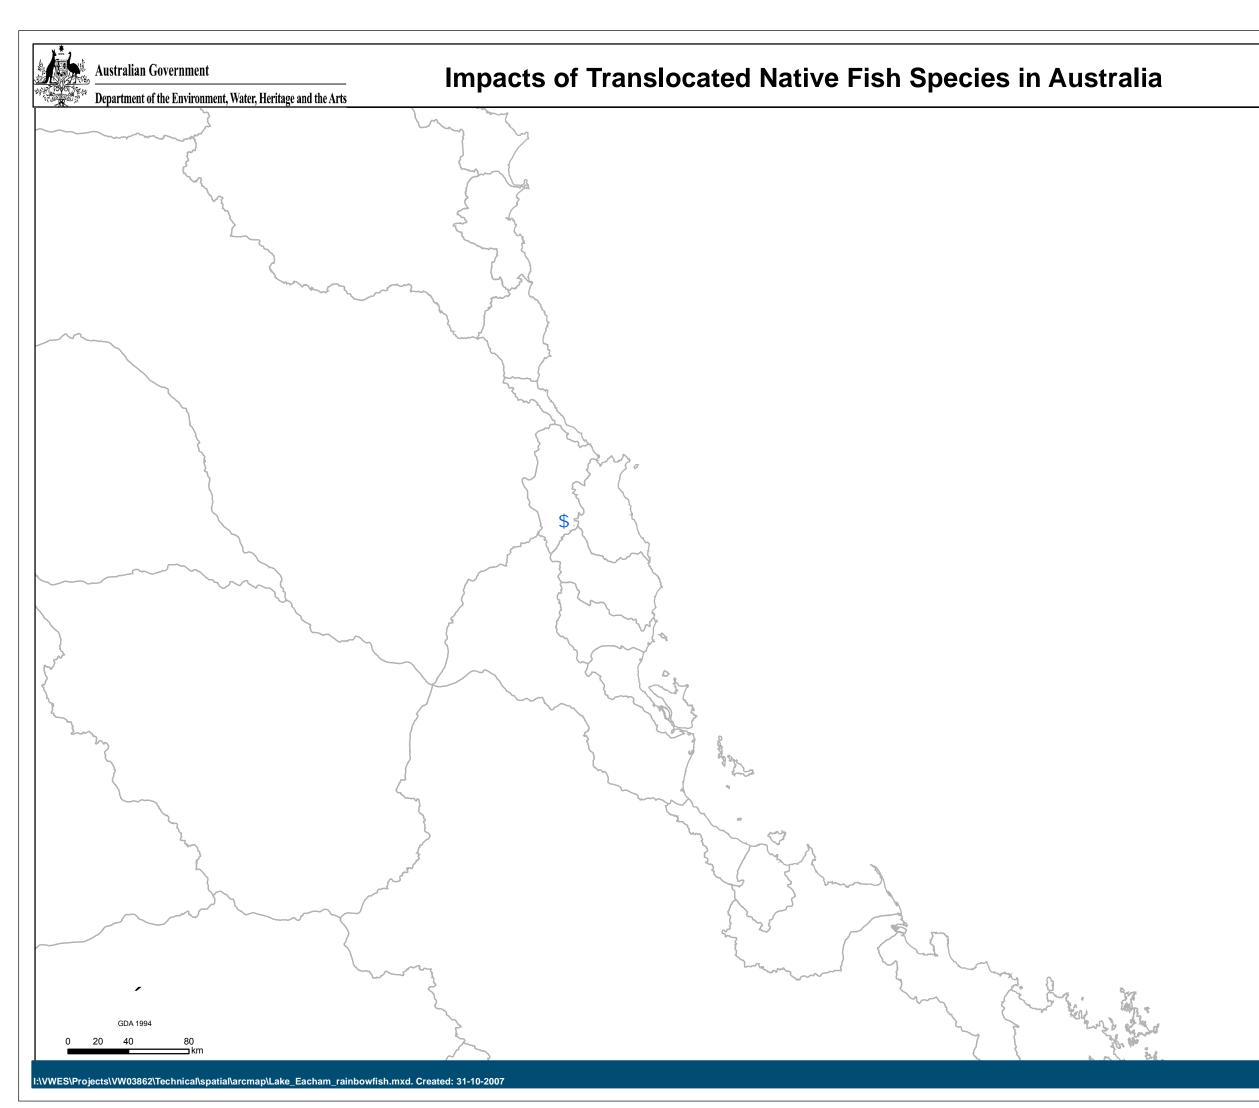

### Map 37

## Lake Eacham rainbowfish

Melanotaenia eachamensis

#### Legend

#### Common name, Year

Lake Eacham rainbowfish, no year specified

#### **Natural Distribution**

Lake Eacham Rainbowfish



Data Source: Geoscience Australia (Base Map), various government departments and literature. See document for details.

Sinclair Knight Merz Pty. Ltd. (SKM) has prepared this document for the use of the Department of the Environment Water, Heritage and the Arts in accordance with the usual care and thoroughness of the consulting profession. It is based on generally accepted practices and standards at the time it was prepared. No other warranty, expressed or implied, is made as to the information included. It is prepared in accordance with the scope of work and terms of reference outli