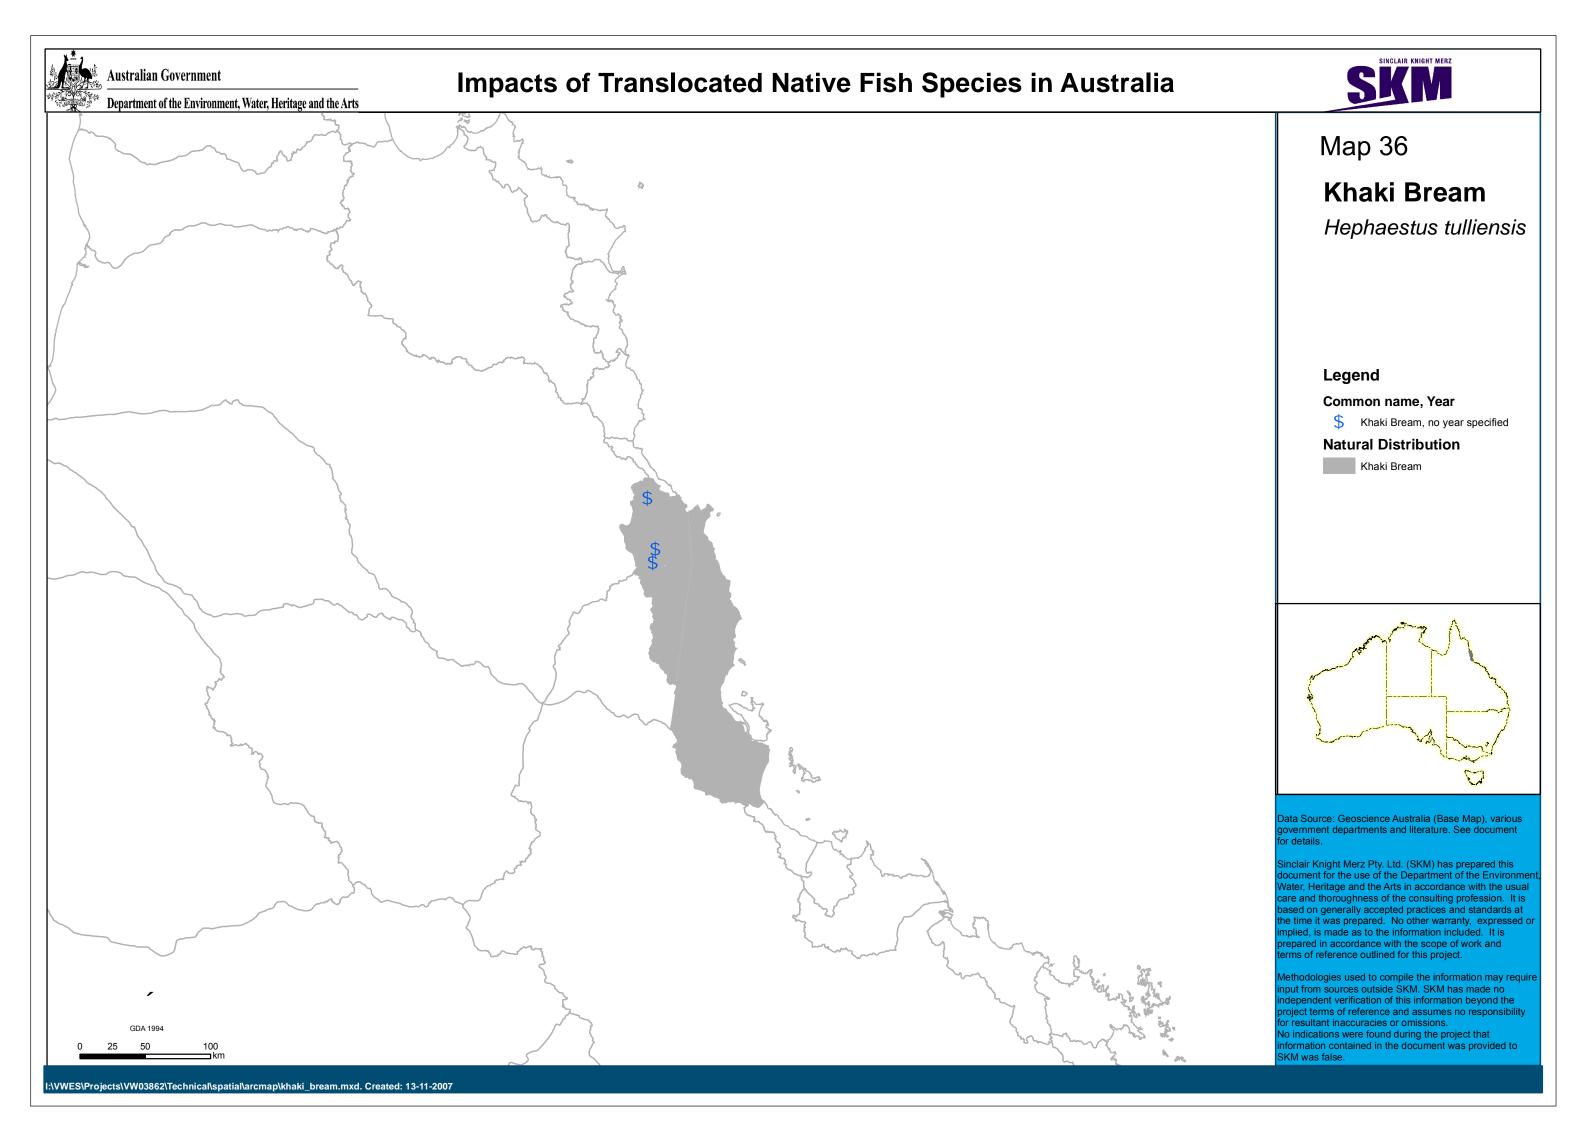

### Map 37

## Lake Eacham rainbowfish

Melanotaenia eachamensis

#### Legend

#### Common name, Year

Lake Eacham rainbowfish, no year specified

#### **Natural Distribution**

Lake Eacham Rainbowfish

Data Source: Geoscience Australia (Base Map), various government departments and literature. See document for details.

Sinclair Knight Merz Pty. Ltd. (SKM) has prepared this document for the use of the Department of the Environment Water, Heritage and the Arts in accordance with the usual care and thoroughness of the consulting profession. It is based on generally accepted practices and standards at the time it was prepared. No other warranty, expressed or implied, is made as to the information included. It is prepared in accordance with the scope of work and terms of reference outlined for this project.