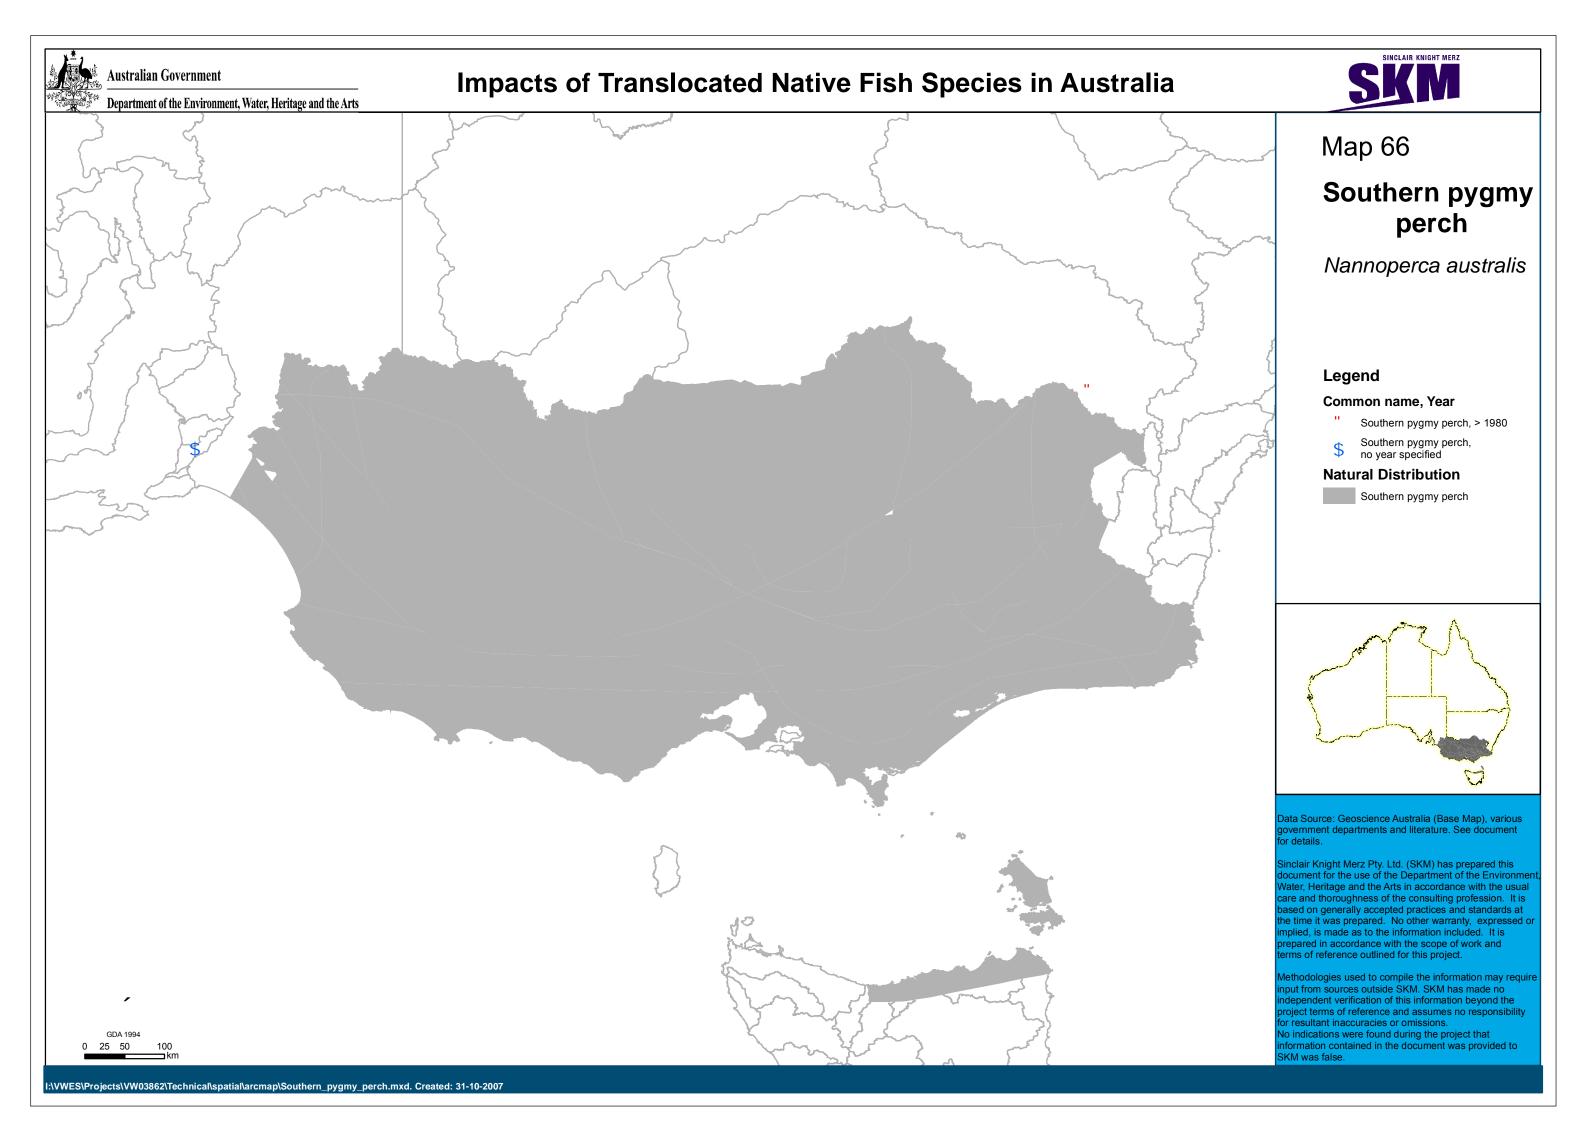

# Impacts of Translocated Native Fish Species in Australia





# Map 67

# **Spangled perch**

Leiopotherapon unicolor

### Legend

#### Common name, Year

Spangled perch, > 1980

Spangled perch, no year specified

#### **Natural Distribution**

Spangled perch



Data Source: Geoscience Australia (Base Map), various government departments and literature. See document for details.

Sinclair Knight Merz Pty. Ltd. (SKM) has prepared this document for the use of the Department of the Environment Water, Heritage and the Arts in accordance with the usual care and thoroughness of the consulting profession. It is based on generally accepted practices and standards at the time it was prepared. No other warranty, expressed or implied, is made as to the information included. It is prepared in ac