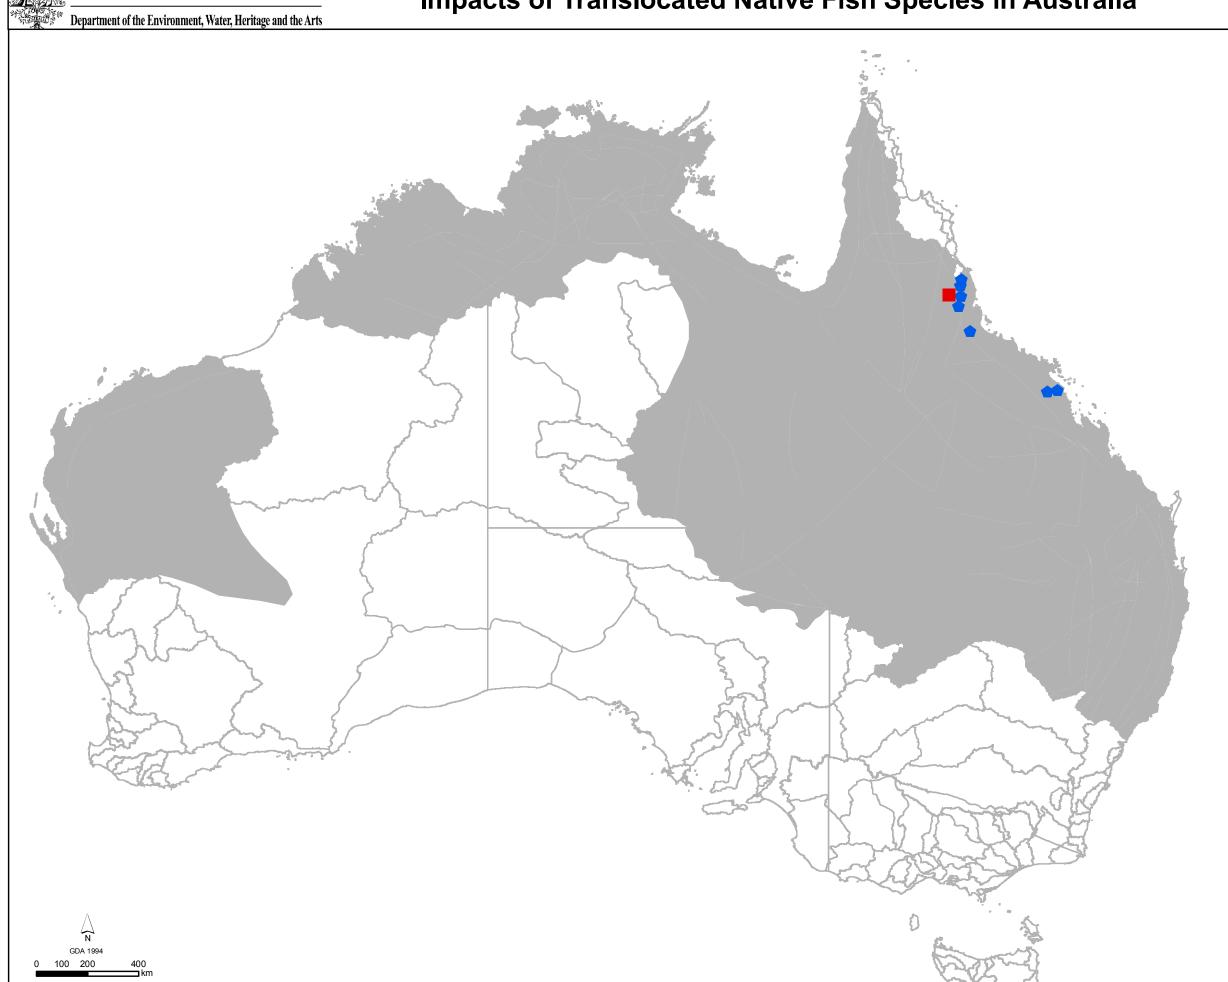

# Impacts of Translocated Native Fish Species in Australia





# Map 67

# **Spangled perch**

Leiopotherapon unicolor

### Legend

#### Common name, Year

Spangled perch, > 1980

Spangled perch, no year specified

#### **Natural Distribution**

Spangled perch



Data Source: Geoscience Australia (Base Map), various government departments and literature. See document for details.

Sinclair Knight Merz Pty. Ltd. (SKM) has prepared this document for the use of the Department of the Environment Water, Heritage and the Arts in accordance with the usual care and thoroughness of the consulting profession. It is based on generally accepted practices and standards at the time it was prepared. No other warranty, expressed or implied, is made as to the information included. It is prepared in accordance with the scope of work and terms of reference outlined fo