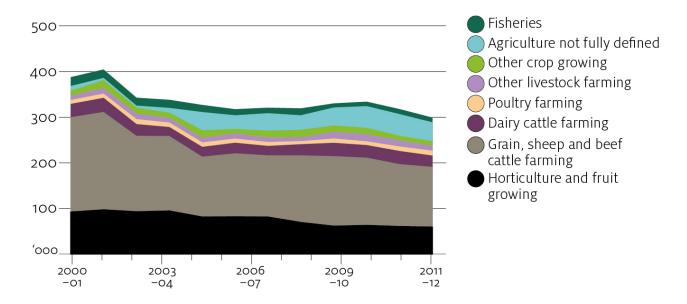

## ERRATUM Agricultural food statistics 2011–12

Figure 7, page 7, **Employment in farm and fisheries production in Australia**, the section of the chart relating to 'Other crops production' is shown with an incorrect number of employment in 2000–01.

Page 6, the sentence 'Employment in agriculture farm and fisheries production in Australia has been declining over recent years and 2011–12 production was only 61 per cent of the level in 2000-01' should read 'Employment in agriculture farm and fisheries production in Australia has been declining over recent years and 2011–12 production was only 77 per cent of the level in 2000-01'