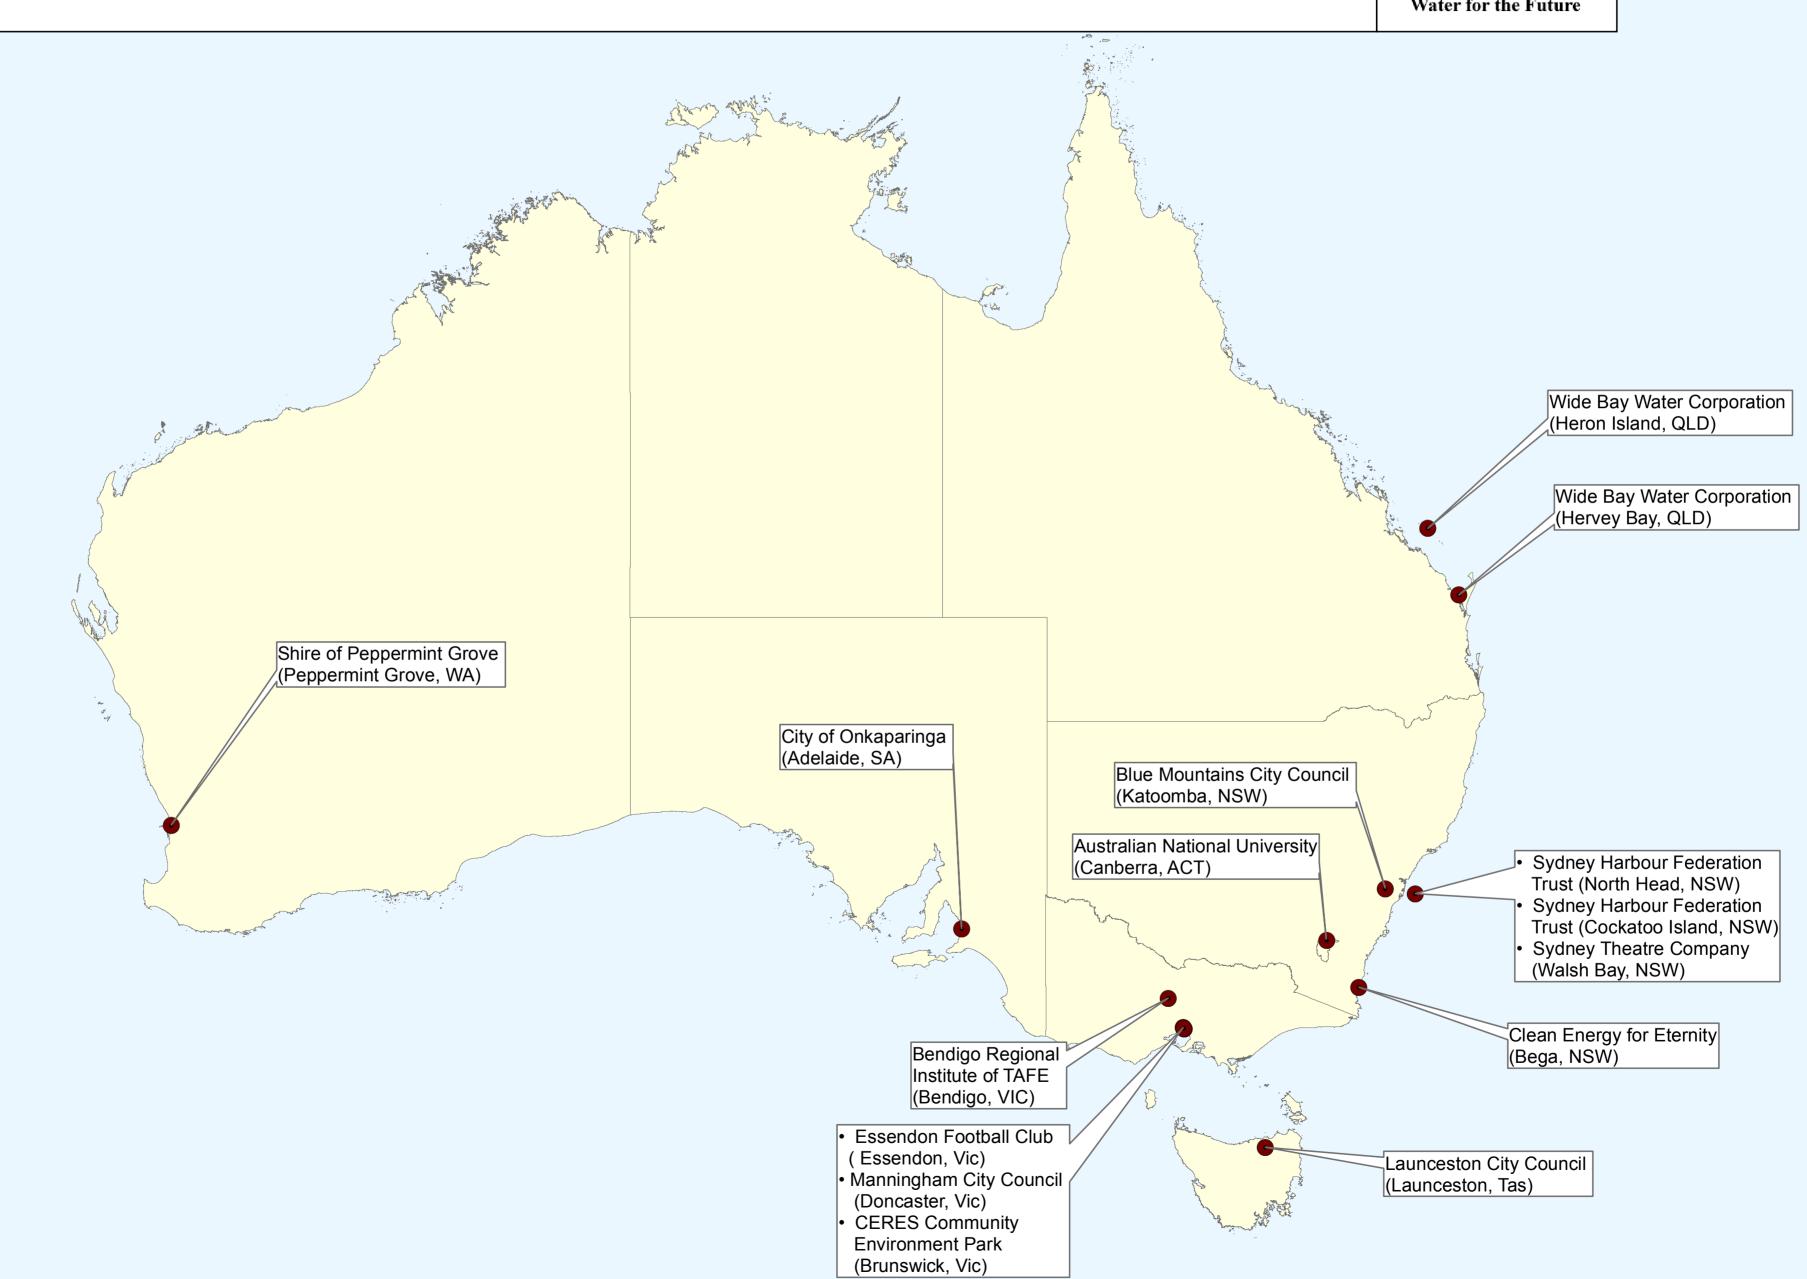

## **GREEN PRECINCTS FUND**

Caveat:
All data are presumed to be correct
as received from data providers.
No responsibility is taken by the
Commonwealth for errors or omissions,
and the Commonwealth does not
accept responsibility in respect to
any information or advice given in
relation to, or as a consequence
of anything contained herein.

Map produced by Environmental Resources Information Network, Australian Government, Department of Sustainability, Environment, Water, Population and Communities. September 2010.

Data Sources: Australia, Coastline and State Borders 1:100,000 © Geoscience Australia, 2004.