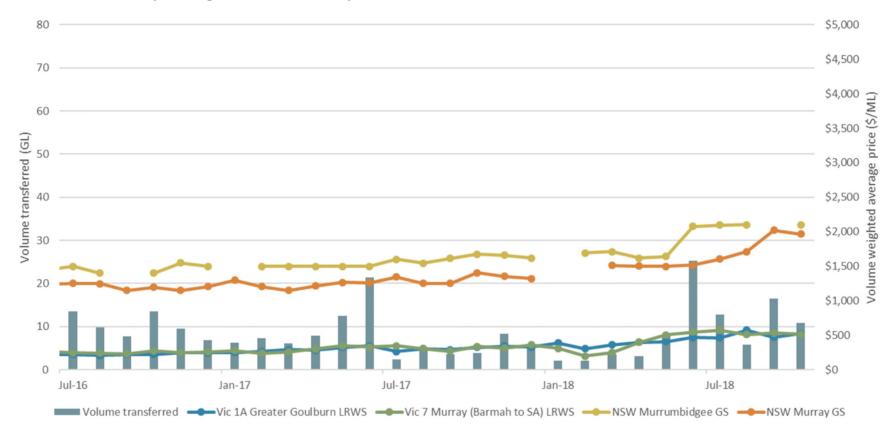

Figure 2 Southern Murray–Darling Basin lower reliability entitlement VWAPs and transfer volumes, 2016-17 to 2017-18

Source: Aither, 2018.

Note: Volume transferred includes all register transactions for NSW Murray GS, NSW Murrumbidgee GS, Vic 1A Greater Goulburn LRWS, Vic 6 Murray (Dart to Barmah) LRWS and Vic 7 Murray (Barmah to SA) LRWS.