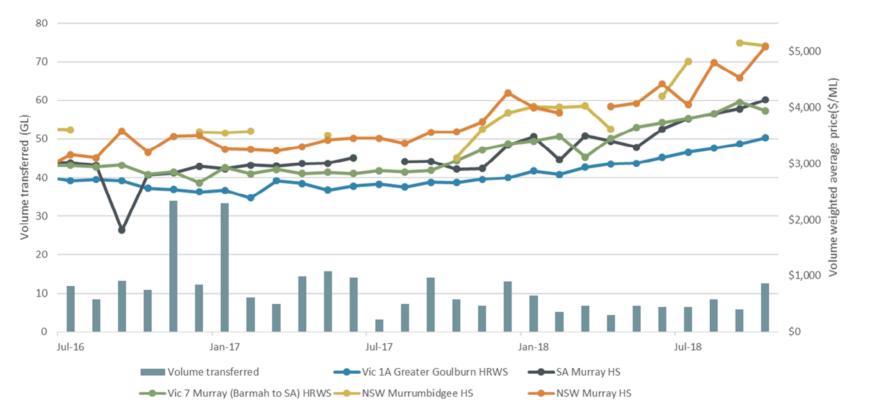

## SOUTHERN MURRAY-DARLING BASIN

Figure 1 Southern Murray–Darling Basin higher reliability entitlement VWAPs and transfer volumes, 2016-17 to 2017-18

#### Source: Aither, 2018.

Note: Volume transferred includes all register transactions for zones: NSW Murray HS, NSW Murrumbidgee HS, SA Murray HS, Vic 1A Greater Goulburn HRWS, Vic 6 Murray (Dart to Barmah) HRWS and Vic 7 Murray (Barmah to SA) HRWS.